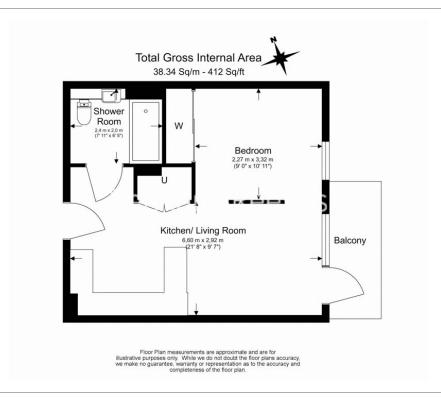

Accolade Avenue, Southall, UB1

£347 per week, £1,504 per month + fees

■ 1 Bedroom ■ 1 Bathroom ■ Furnished

Conveniently located 2nd floor suite style apartment situated within an outstanding Berkeley development on the Western fringe of London, featuring great views of the surrounding landscaped gardens.

## **Property features**

Suite Style Apartment | Concierge | Gym | Cinema room | Residents lounge | EPC-B | Balcony | Full Height Windows | Southall Amenities | Southall Station

For more information about this property, please call our Southall branch on