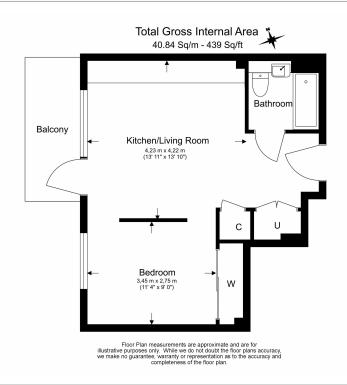

## ■ 1 Bedroom ■ 1 Bathroom ■ Furnished

A stylish interior designed apartment is situated within an outstanding biodiverse Berkeley development on the Western fringe of London featuring great views of the surrounding landscaped gardens. Located a brief walk from Southall Station (Zone 4), a strategic stop on the super-fast Elizabeth Line.