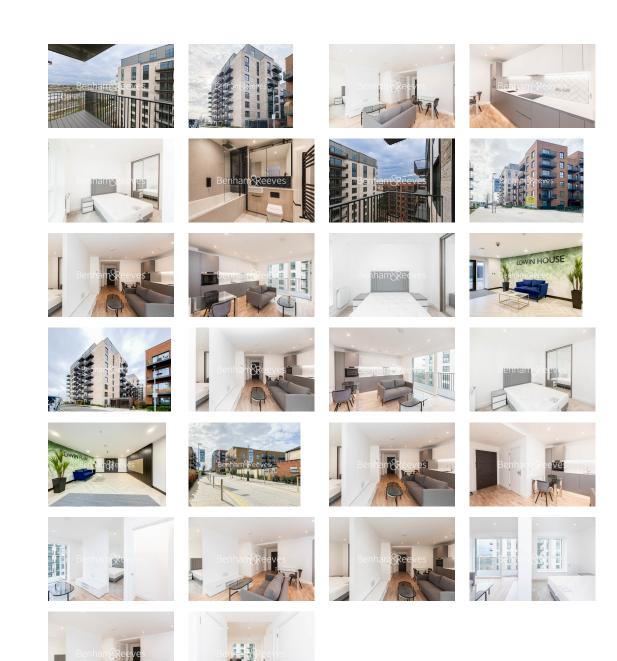

### Greenleaf Walk, Southall, UB1

£347 per week, £1,504 per month + fees

## 🛋 1 Bedroom 🖼 1 Bathroom 🖙 Furnished

Stylish suite style 6th floor aparetment situated in an exciting biodiverse development in West London, designed along a revitalised canalside and parkland. Well-located for Southall British Rail.

### **Property features**

Suite style apartment | Concierge | Gym | Cinema room | Residents lounge | EPC-B | Generously Proportioned Balcony | Well-Equipped Kitchen | Full Height Windows | Nearby Southall amenities and Southall British Rail Station