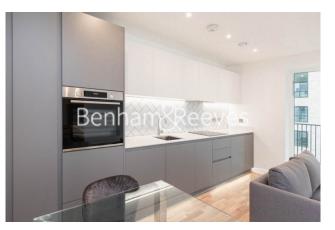

## 🛋 1 Bedroom 🖼 1 Bathroom 🖙 Furnished

Stylish suite style 6th floor aparetment situated in an exciting biodiverse development in West London, designed along a revitalised canalside and parkland. Well-located for Southall British Rail.

### **Property features**

Suite style apartment | Concierge | Gym | Cinema room | Residents lounge | EPC-B | Generously Proportioned Balcony | Well-Equipped Kitchen | Full Height Windows | Nearby Southall amenities and Southall British Rail Station