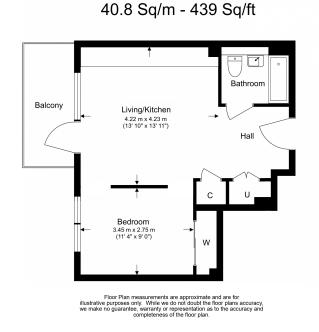

## Greenleaf Walk, Southall, UB1

£347 per week, £1,504 per month + fees

www.benhams.com

Total Gross Internal Area