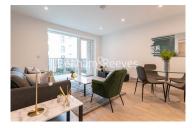

## 🛋 1 Bedroom 🖼 1 Bathroom 👄 Furnished

This Interior designed 1st floor apartment, with parking, is situated in an outstanding biodiverse Berkeley development on the in Western fringe of London featuring great views of the surrounding landscaped gardens.Perfectly located for Southall Station (Elizabeth Line).

### **Property features**

Brand New | Underground parking | Concierge | Balcony | Wood floors | EPC-B | Residents gym | Cinema room | Residents lounge | Southall Station

For more information about this property, please call our Southall branch on