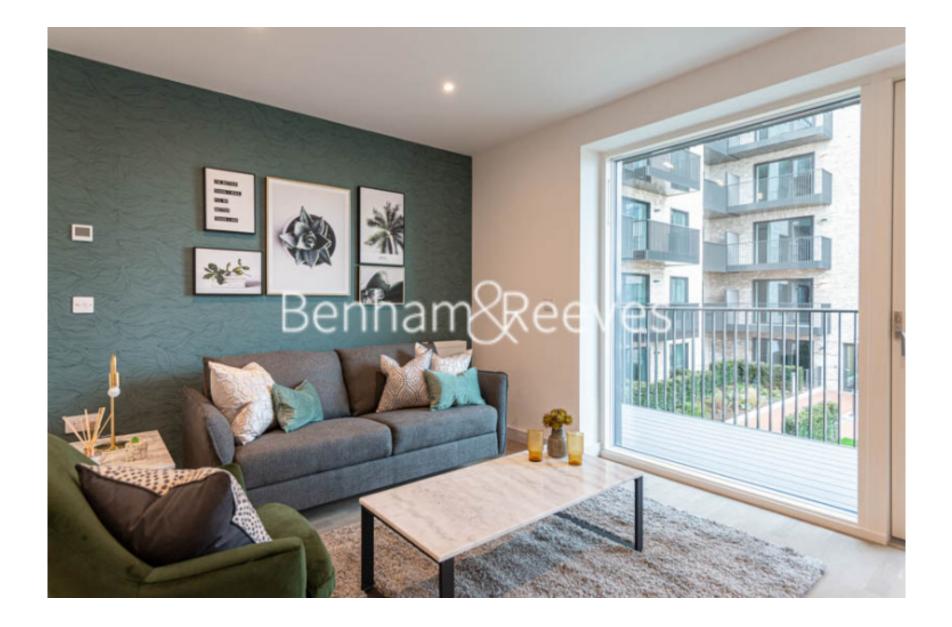

## 🛋 1 Bedroom 🖼 1 Bathroom 👄 Furnished

This Interior designed 1st floor apartment, with parking, is situated in an outstanding biodiverse Berkeley development on the in Western fringe of London featuring great views of the surrounding landscaped gardens.Perfectly located for Southall Station (Elizabeth Line).

### **Property features**

Brand New | Underground parking | Concierge | Balcony | Wood floors | EPC-B | Residents gym | Cinema room | Residents lounge | Southall Station

For more information about this property, please call our Southall branch on