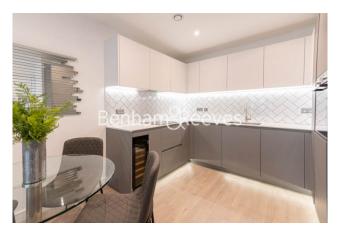

## 🛋 1 Bedroom 🖼 1 Bathroom 👄 Furnished

This Interior designed 1st floor apartment, with parking, is situated in an outstanding biodiverse Berkeley development on the in Western fringe of London featuring great views of the surrounding landscaped gardens.Perfectly located for Southall Station (Elizabeth Line).

### **Property features**

Brand New | Underground parking | Concierge | Balcony | Wood floors | EPC-B | Residents gym | Cinema room | Residents lounge | Southall Station

For more information about this property, please call our Southall branch on