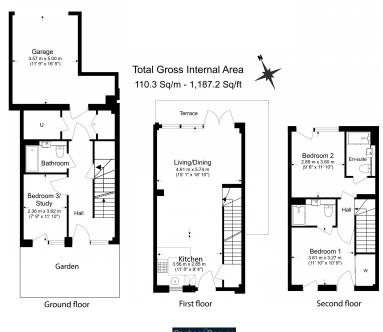

## **Greenleaf Walk, Southall, UB1**

£692 per week, £2,999 per month + fees

Floor Plan measurements are approximate and are for illustrative purposes only. While we do not doubt the floor plans accuracy we make no guarantee, warranty or representation as to the accuracy and completeness of the floor plan.