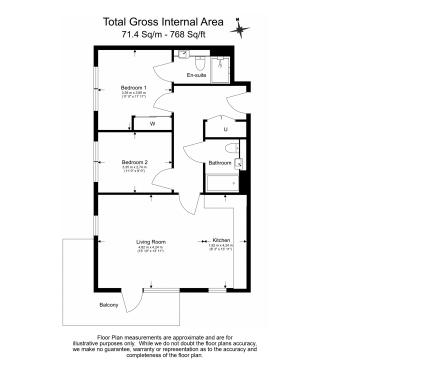

## 🛋 2 Bedrooms 🖼 2 Bathrooms 🕮 Furnished

This stunning 7th floor apartment, with Parking, is situated in an outstanding biodiversse Berkeley development on the in Western fringe of London featuring great views of the surrounding landscaped gardens. Located a brief walk from Southall Station (Zone 4) a stragetic stop on the super-fast Elizabeth Line.