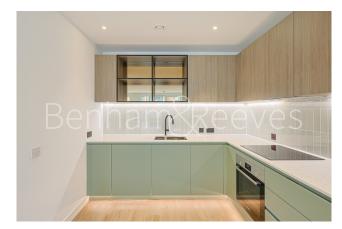

## 🛋 1 Bedroom 🖼 1 Bathroom 🕮 Unfurnished

This brand new 3rd floor apartment is situated within an outstanding new Berkeley development on the in Western fringe of London featuring great views of the surrounding landscaped gardens. Southall Station (Zone 4) is a short walk away and is a strategic stop on the new super-fast Elizabeth Line. This network connects the area directly to Central London, Canary Wharf and Heathrow Airport.

### **Property features**

Brand new | Concierge | Gym | Cinema room | Residents lounge | EPC-B | Balcony | Wood floors | Unfurnished | Southall Station

For more information about this property, please call our Southall branch on