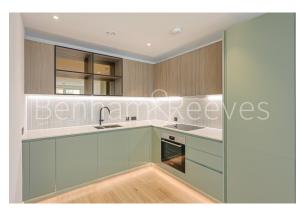

## 🛋 1 Bedroom 🖼 1 Bathroom 🕮 Unfurnished

This brand new 3rd floor apartment is situated within an outstanding new Berkeley development on the in Western fringe of London featuring great views of the surrounding landscaped gardens. Southall Station (Zone 4) is a short walk away and is a strategic stop on the new super-fast Elizabeth Line. This network connects the area directly to Central London, Canary Wharf and Heathrow Airport.

### **Property features**

Brand new | Concierge | Gym | Cinema room | Residents lounge | EPC-B | Balcony | Wood floors | Unfurnished | Southall Station

For more information about this property, please call our Southall branch on