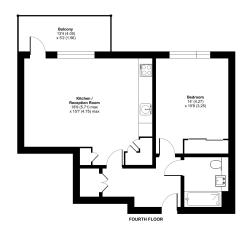

# ■ 1 Bedroom ■ 1 Bathroom □ Furnished

This stunning 4th floor apartment is situated in an outstanding development on the in Western fringe of London featuring great views of the surrounding landscaped gardens. Southall Station (Elizabeth line) is within a short walk from the property.

### **Property features**

One Bedroom | One Bathroom | Reception | Gym | Concierge | EPC-B | Balcony | Wood floors | Residents lounge | Nearby Southall Station (Zone 4)

For more information about this property, please call our Southall branch on