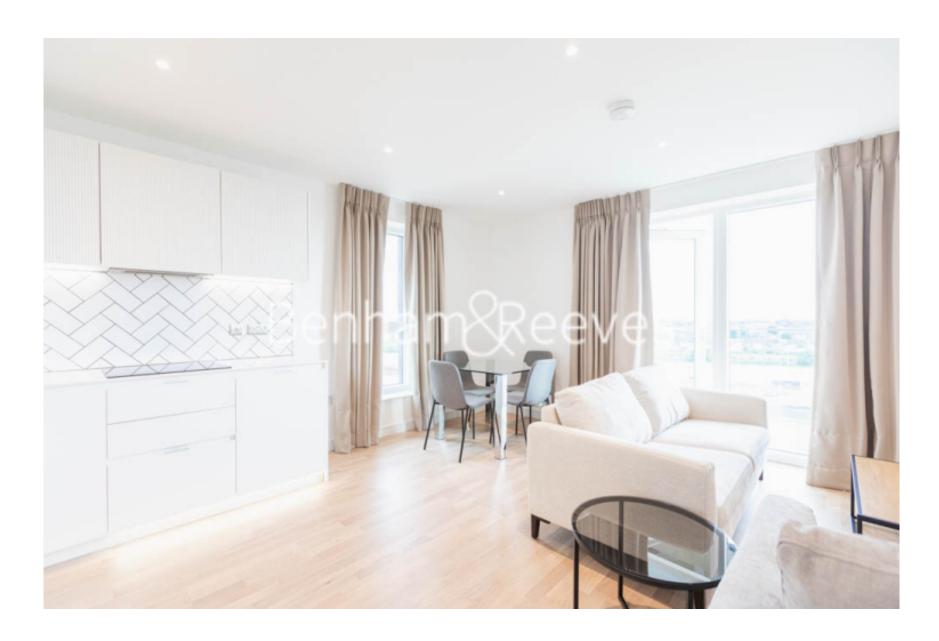

Greenleaf Walk, Southall, UB1

£485 per week, £2,102 per month + fees

Spacious open and bright 6th floor apartment situated in an exciting development surrounded by parkland. Perfectly positioned for the Elizabeth line, Canary Wharf and Heathrow airport.

## **Property features**

Concierge | Gym | Cinema room | Residents lounge | 6th Floor | EPC-B | Balcony | Wood Floor | Southall amenities | Southall British Rail Station

For more information about this property, please call our Southall branch on