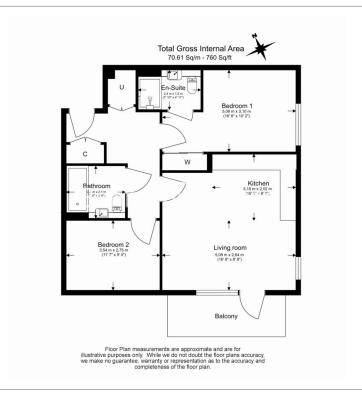

Greenleaf Walk, Southall, UB1

£485 per week, £2,102 per month + fees

Spacious open and bright 6th floor apartment situated in an exciting development surrounded by parkland. Perfectly positioned for the Elizabeth line, Canary Wharf and Heathrow airport.

## **Property features**

Concierge | Gym | Cinema room | Residents lounge | 6th Floor | EPC-B | Balcony | Wood Floor | Southall amenities | Southall British Rail Station

For more information about this property, please call our Southall branch on