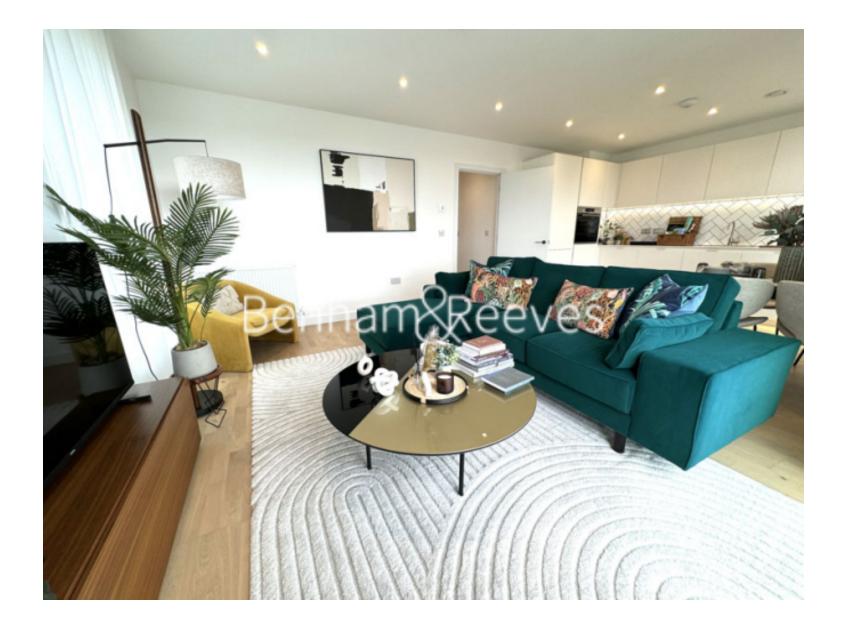

## 🛋 2 Bedrooms 🖼 2 Bathrooms 🕮 Furnished

An Interior designed 8th floor apartment situated in an exciting biodiverse development in West London. Southall Station (Zone 4) is just a short walk away and is a strategic stop on the new super-fast Elizabeth Line.

## **Property features**

Brand new | Concierge | Gym | Cinema room | Residents Lounge | EPC-B | Interior designed | Balcony | Furnished | Close to Southall station (Elizabeth line)

For more information about this property, please call our Southall branch on