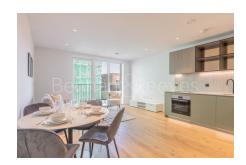

# ■ 1 Bedroom ■ 1 Bathroom □ Furnished

This desirable 5th floor apartment, with parking, is situated in an exciting biodiverse development by Berkley on the Western fringe of London featuring great views of the surrounding landscaped gardens. Southall Staton (Zone 4), a strategic stop on the fast Elizabeth line, is within a brief walk.

### **Property features**

Underground parking | Concierge | Gym | Cinema room | Residents lounge | EPC-B | Balcony | Wood floors | Furnished | Nearby Southall Station

For more information about this property, please call our Southall branch on