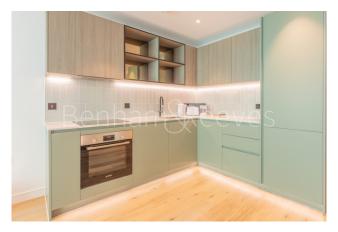

# ■ 1 Bedroom ■ 1 Bathroom □ Furnished

This desirable 5th floor apartment, with parking, is situated in an exciting biodiverse development by Berkley on the Western fringe of London featuring great views of the surrounding landscaped gardens. Southall Staton (Zone 4), a strategic stop on the fast Elizabeth line, is within a brief walk.

### **Property features**

Underground parking | Concierge | Gym | Cinema room | Residents lounge | EPC-B | Balcony | Wood floors | Furnished | Nearby Southall Station

For more information about this property, please call our Southall branch on