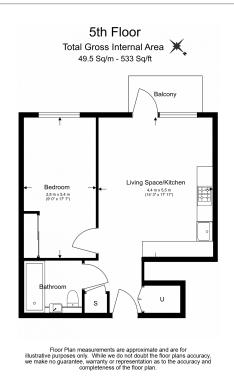

# Cedrus Avenue, Southall, UB1

£404 per week, £1,751 per month + fees

# ■ 1 Bedroom ■ 1 Bathroom □ Furnished

This desirable 5th floor apartment, with parking, is situated in an exciting biodiverse development by Berkley on the Western fringe of London featuring great views of the surrounding landscaped gardens. Southall Staton (Zone 4), a strategic stop on the fast Elizabeth line, is within a brief walk.