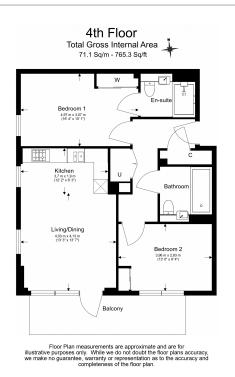

## ■ 2 Bedrooms □ 2 Bathrooms □ Furnished

A desirable 4th floor apartment situated in an exciting bio-diverse development in West London, surrounded by landscaped gardens and parkland. Southall Station (Zone 4) is just a short walk away and is a strategic stop on the new super-fast Elizabeth Line.

## **Property features**

2 Bedrooms | Concierge | Gym | Cinema room | Residents Lounge | EPC-B | Wood floors | Balcony | Full Height Windows | Nearby Southall Station

For more information about this property, please call our Southall branch on