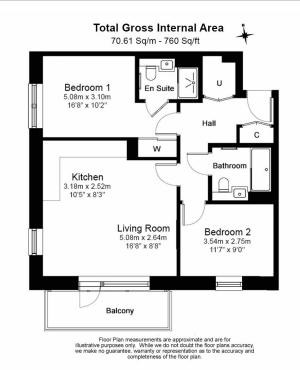

## 🛋 2 Bedrooms 🛛 🛱 2 Bathrooms 🕮 Furnished

This stunning apartment is located in one of the most bio-diverse new property developments in West London overlooking landscaped gardens and surrounding parklands. Within walking distance of Southall Station (Elizabeth line).

### **Property features**

Furnished | Gym | Concierge | Balcony | Wood floors | EPC-B | Screening room | Residents lounge | Perfectly located for Southall amenities | Nearby Southall Station

For more information about this property, please call our Southall branch on