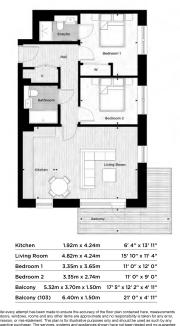

# ≥ 2 Bedrooms ⇒ 2 Bathrooms ⇒ Furnished/UnFurnished

This stunning apartment, with parking, is situated an exciting development in West London surrounded by landscaped gardens and parkland. Perfectly positioned for Southall Station (Zone 4), a strategic stop on the new superfast Elizabeth Line connecting directly to Central London, Canary Wharf and Heathrow Airport.

### **Property features**

2 Bedrooms | Secure parking space | Concierge | Balcony | Wood floors | EPC-B | Overlooking Landscaped Gardens And Surrounding Parkland | Fitted Kitchen with Bosch Appliances | Natural Light | Nearby Southall Station