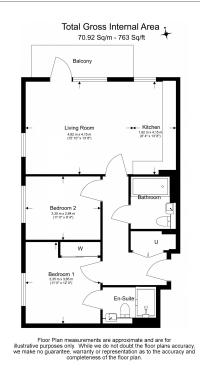

# Cedrus Avenue, Southall, UB1

£508 per week, £2,201 per month + fees

## 

Stunning 8th floor apartment, with secure underground parking, is situated in an exciting biodiverse property development in West London surrounded by landscaped gardens and parkland. Perfectly positioned for Southall Station (Zone 4), a strategic stop on the new super-fast Elizabeth Line.

### **Property features**

Secure parking space | Residents gym | Wood floors | Balcony | 2 Bedrooms | EPC-B | Cinema room | Concierge | Nearby Southall Station

For more information about this property, please call our Southall branch on