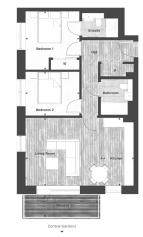

## **Greenleaf Walk, Southall, UB1**

£508 per week, £2,201 per month + fees

| Kitchen     | 1.92m x 4.24m | 6' 4" x 13' 11'  |
|-------------|---------------|------------------|
| Living Room | 4.82m x 4.24m | 15' 10" x 11' 4' |
| Bedroom 1   | 3.35m x 3.65m | 11' O" x 12' O'  |
| Bedroom 2   | 3.35m x 2.74m | 11′ O" x 9′ O    |
| Balcony     | 4.72m x 1.50m | 15' 5" x 4' 11'  |