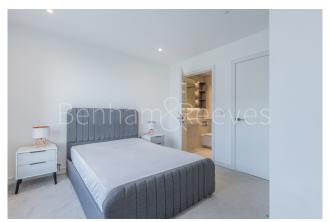

## **Greenleaf Walk, Southall, UB1**

£508 per week, £2,201 per month + fees

| Kitchen     | 1.92m x 4.24m | 6' 4" x 13' 11'  |
|-------------|---------------|------------------|
| Living Room | 4.82m x 4.24m | 15' 10" x 11' 4' |
| Bedroom 1   | 3.35m x 3.65m | 11' O" x 12' O'  |
| Bedroom 2   | 3.35m x 2.74m | 11′ O" x 9′ O    |
| Balcony     | 4.72m x 1.50m | 15' 5" x 4' 11'  |