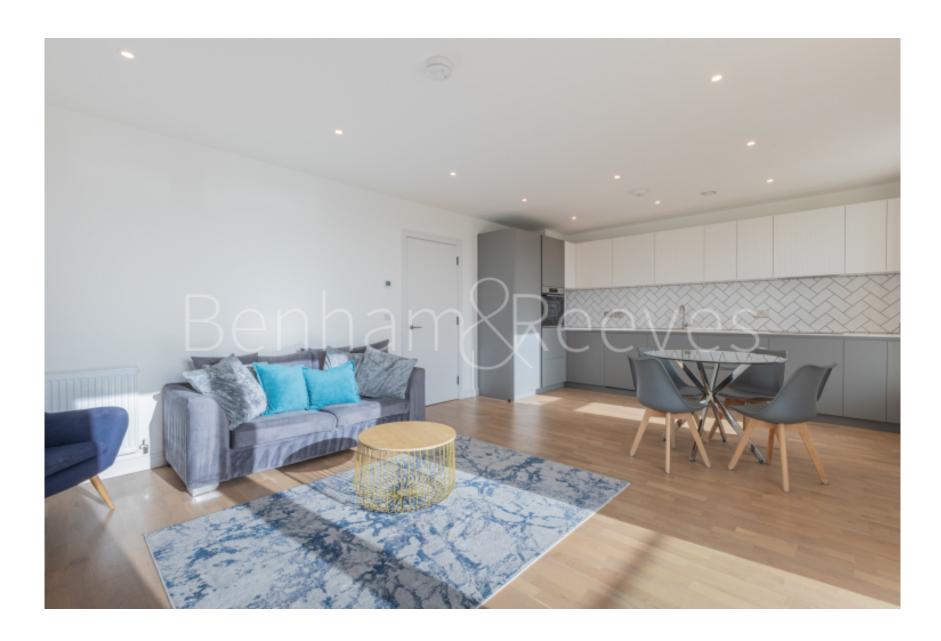

Greenleaf Walk, Southall, UB1

£508 per week, £2,201 per month + fees

This suite-style 7th floor apartment is situated in an exciting development in West London. with views overlooking landscaped gardens and surrounding parkland. Southall Station (Zone 4) is minutes away.

## **Property features**

Concierge | Gym | Cinema room | Residents lounge | Parking available by seperate negotiation | EPC-B | Balcony | Wood floors | Communal gardens | Nearby Southall Station

For more information about this property, please call our Southall branch on

## **Greenleaf Walk, Southall, UB1**

£508 per week, £2,201 per month + fees

| Kitchen     | 1.92m x 4.24m | 6' 4" x 13' 11'  |
|-------------|---------------|------------------|
| Living Room | 4.82m x 4.24m | 15' 10" x 11' 4' |
| Bedroom 1   | 3.35m x 3.65m | 11' O" x 12' O'  |
| Bedroom 2   | 3.35m x 2.74m | 11′ O" x 9′ O    |
| Balcony     | 4.72m x 1.50m | 15' 5" x 4' 11'  |