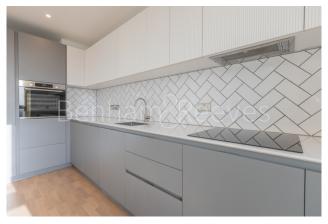

## **Greenleaf Walk, Southall, UB1**

£508 per week, £2,201 per month + fees

| Kitchen     | 1.92m x 4.24m | 6' 4" x 13' 11'  |
|-------------|---------------|------------------|
| Living Room | 4.82m x 4.24m | 15' 10" x 11' 4' |
| Bedroom 1   | 3.35m x 3.65m | 11' O" x 12' O'  |
| Bedroom 2   | 3.35m x 2.74m | 11′ O" x 9′ O    |
| Balcony     | 4.72m x 1.50m | 15' 5" x 4' 11'  |