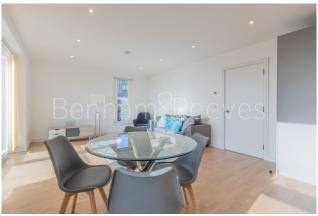

## **Greenleaf Walk, Southall, UB1**

£508 per week, £2,201 per month + fees

| Kitchen     | 1.92m x 4.24m | 6' 4" x 13' 11'  |
|-------------|---------------|------------------|
| Living Room | 4.82m x 4.24m | 15' 10" x 11' 4' |
| Bedroom 1   | 3.35m x 3.65m | 11' O" x 12' O'  |
| Bedroom 2   | 3.35m x 2.74m | 11′ O" x 9′ O    |
| Balcony     | 4.72m x 1.50m | 15' 5" x 4' 11'  |