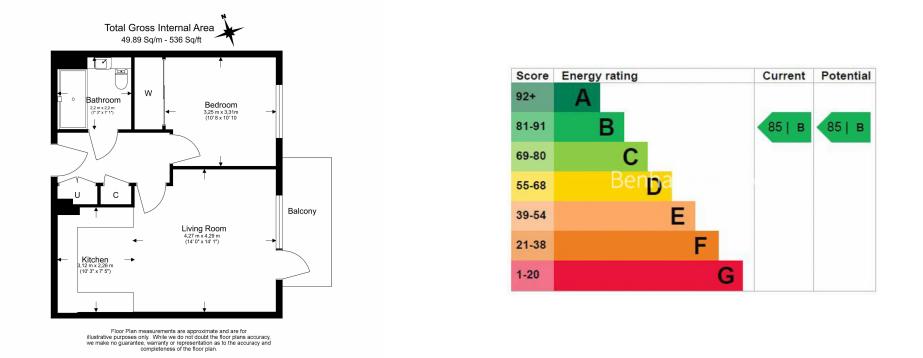

### **Property features**

1 Bedroom | Concierge | Gym | Cinema room | Modern kitchen | EPC-B | Residents lounge | Balcony | Southall Amenities | Southall Station

For more information about this property, please call our Southall branch on