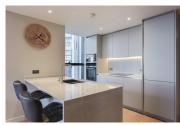

## **Property features**

A Luxurious One Bedroom Apartment | Brightly Lit Reception With Spectacular Views | Wood Floors, Floor To Ceiling Windows & Underfloor Heating | Excellent Storage Space | Open Plan Kitchen With Well Known Appliances | EPC-B | Open Plan Kitchen With Well Known Appliances | 5\* Health Club facilities | Near South Quay DLR & Canary Wharf station