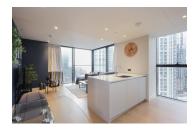

## **Property features**

A Luxurious One Bedroom Apartment | Brightly Lit Reception With Spectacular Views | Wood Floors, Floor To Ceiling Windows & Underfloor Heating | Excellent Storage Space | Open Plan Kitchen With Well Known Appliances | EPC-B | Open Plan Kitchen With Well Known Appliances | 5\* Health Club facilities | Near South Quay DLR & Canary Wharf station