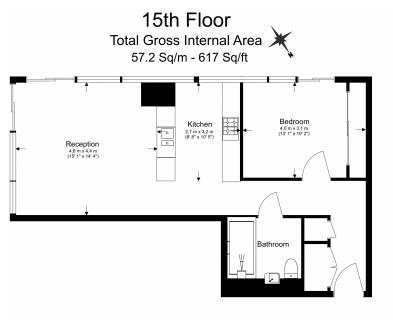

## Hampton Tower, South Quay Plaza, E14

£692 per week, £3,000 per month + fees

Floor Plan measurements are approximate and are for illustrative purposes only. While we do not doubt the floor plans accuracy, we make no guarantee, warranty or representation as to the accuracy and completeness of the floor plan.