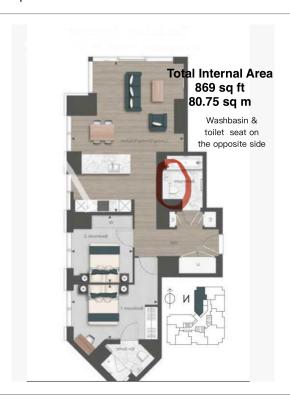

## **Property features**

Two Double Bedroom | Two Bathroom | Open Planned Living | Furnished | Fitted Kitchen | EPC- B | Benefits from 24 hour Concierge and Residents Gym | Walking distance to Canary wharf | Nearby DLR South Quay Plaza station