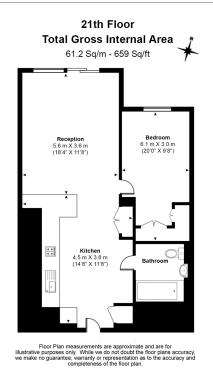

## **Property features**

Luxurious Apartment | Brightly Lit Reception With Spectacular Views | Wood Floors, Floor To Ceiling Windows & Underfloor Heating | Large Double Bedroom | Family Size Bathroom | EPC-B | Excellent Storage Space | 5\* Health Club facilities | Near South Quay DLR & Canary Wharf Station | Moments From Canary Wharf Station