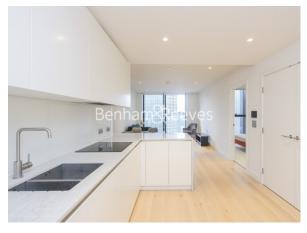

## **Property features**

Luxurious Apartment | Brightly Lit Reception With Spectacular Views | Wood Floors, Floor To Ceiling Windows & Underfloor Heating | Large Double Bedroom | Family Size Bathroom | EPC-B | Excellent Storage Space | 5\* Health Club facilities | Near South Quay DLR & Canary Wharf Station | Moments From Canary Wharf Station