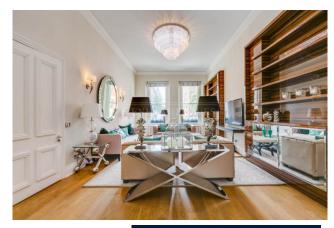

## 🛋 6 Bedrooms 🖼 6 Bathrooms 🖙 Furnished

An exceptional & opulent 9,050 sq ft 6-BEDROOM Period House on PRINCES GATE in South Kensington comprising six bathrooms, three receptions & accentuated by stunning furnishings. This magnificent property includes a PRIVATE GARDEN and large ROOF

### **Property features**

6 Bedrooms | 6 Bathrooms | 3 Receptions | Furnished | Fitted Kitchen | EPC-C | Lift, Residents Permit Parking | Private Roof Terrace and Garden | Nearby South Kensington Underground Station