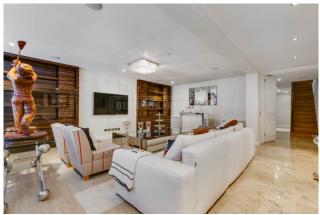

## 🛋 6 Bedrooms 🖼 6 Bathrooms 🖙 Furnished

An exceptional & opulent 9,050 sq ft 6-BEDROOM Period House on PRINCES GATE in South Kensington comprising six bathrooms, three receptions & accentuated by stunning furnishings. This magnificent property includes a PRIVATE GARDEN and large ROOF

### **Property features**

6 Bedrooms | 6 Bathrooms | 3 Receptions | Furnished | Fitted Kitchen | EPC-C | Lift, Residents Permit Parking | Private Roof Terrace and Garden | Nearby South Kensington Underground Station