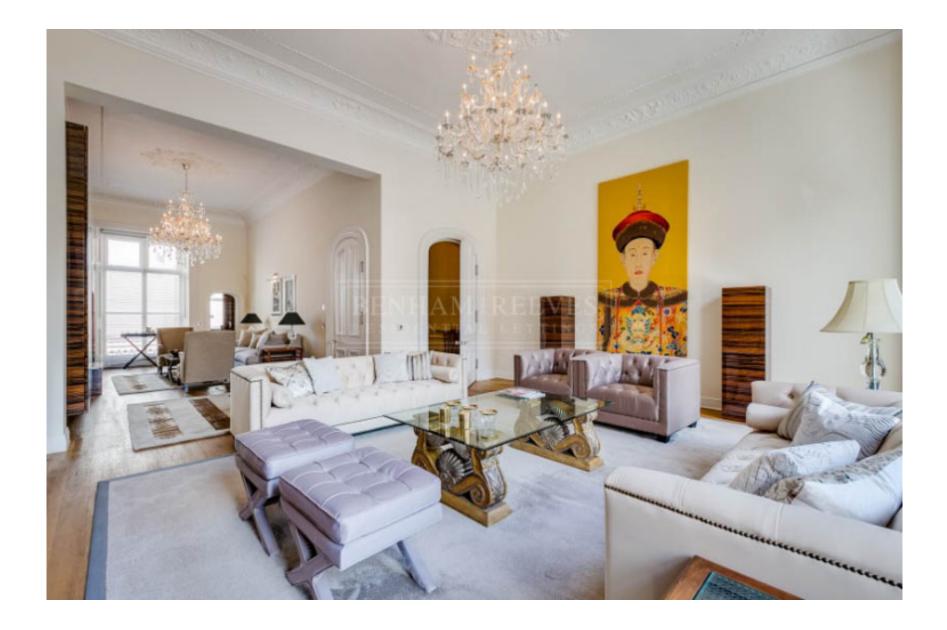

## 🛋 6 Bedrooms 🖼 6 Bathrooms 🖙 Furnished

An exceptional & opulent 9,050 sq ft 6-BEDROOM Period House on PRINCES GATE in South Kensington comprising six bathrooms, three receptions & accentuated by stunning furnishings. This magnificent property includes a PRIVATE GARDEN and large ROOF

### **Property features**

6 Bedrooms | 6 Bathrooms | 3 Receptions | Furnished | Fitted Kitchen | EPC-C | Lift, Residents Permit Parking | Private Roof Terrace and Garden | Nearby South Kensington Underground Station