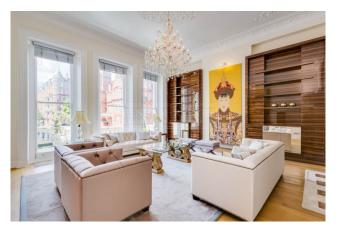

## 🛋 6 Bedrooms 🖼 6 Bathrooms 🖙 Furnished

An exceptional & opulent 9,050 sq ft 6-BEDROOM Period House on PRINCES GATE in South Kensington comprising six bathrooms, three receptions & accentuated by stunning furnishings. This magnificent property includes a PRIVATE GARDEN and large ROOF

### **Property features**

6 Bedrooms | 6 Bathrooms | 3 Receptions | Furnished | Fitted Kitchen | EPC-C | Lift, Residents Permit Parking | Private Roof Terrace and Garden | Nearby South Kensington Underground Station