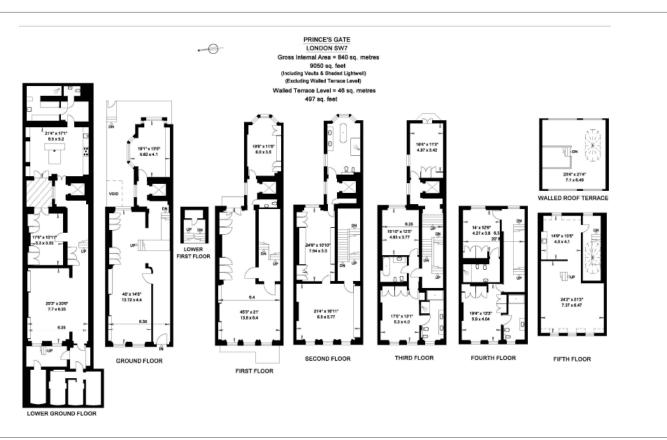

## 🛋 6 Bedrooms 🖼 6 Bathrooms 🖙 Furnished

An exceptional & opulent 9,050 sq ft 6-BEDROOM Period House on PRINCES GATE in South Kensington comprising six bathrooms, three receptions & accentuated by stunning furnishings. This magnificent property includes a PRIVATE GARDEN and large ROOF

TERRACE. Available on a Short Let basis.

Please click here for full detail

### **Property features**

6 Bedrooms | 6 Bathrooms | 3 Receptions | Furnished | Fitted Kitchen | EPC-C | Lift, Residents Permit Parking | Private Roof Terrace and Garden | Nearby South Kensington Underground Station