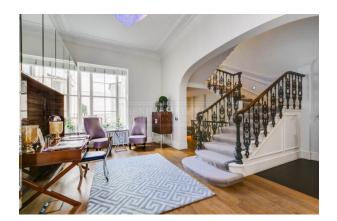

## 🛋 6 Bedrooms 🖼 6 Bathrooms 🖙 Furnished

An exceptional & opulent 9,050 sq ft 6-BEDROOM Period House on PRINCES GATE in South Kensington comprising six bathrooms, three receptions & accentuated by stunning furnishings. This magnificent property includes a PRIVATE GARDEN and large ROOF

### **Property features**

6 Bedrooms | 6 Bathrooms | 3 Receptions | Furnished | Fitted Kitchen | EPC-C | Lift, Residents Permit Parking | Private Roof Terrace and Garden | Nearby South Kensington Underground Station