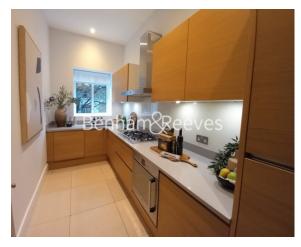

## **Property features**

Three Bedrooms | Two Bathrooms | Reception/Dining | Feature Fireplace | Separate Galley Kitchen | EPC-D | Raised Ground Floor | Unfurnished | 1,484 sq ft | South Kensington Station