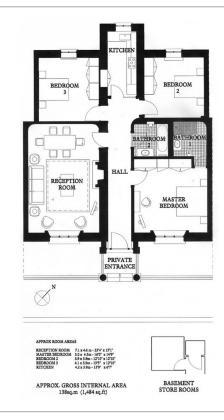

Onslow Square, South Kensington, SW7 £3,000 per week, £13,000 per month + fees

■ 3 Bedrooms 

■ 2 Bathrooms 

■ Unfurnished

A rarely-available 1,484 sq ft THREE-BEDROOM luxury lateral apartment finished to an exquisite standard and situated in a beautiful period building overlooking ONSLOW SQUARE.

## **Property features**

Three Bedrooms | Two Bathrooms | Reception/Dining | Feature Fireplace | Separate Galley Kitchen | EPC-D | Raised Ground Floor | Unfurnished | 1,484 sq ft | South Kensington Station