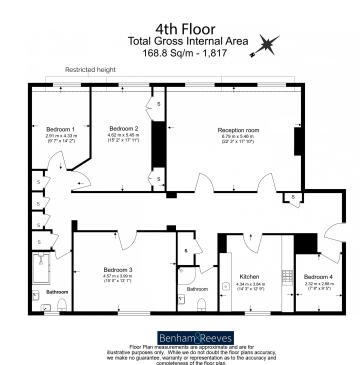

# ■ 3 Bedrooms □ 2 Bathrooms □ Furnished

A gorgeous 1,817 sq ft THREE BEDROOM luxury apartment overlooking lush gardens with a separate home office in an elegant period building on ONSLOW SQUARE. Residents benefit from a daytime PORTER & close proximity to an eclectic mix of local amenities.

### **Property features**

3 Bedrooms | 2 Bathrooms | Reception | Separate Eat-In Kitchen | Home Office | EPC-E | Furnished | 1,187 sq ft | Close To Shops, Restaurants & Cafes | South Kensington Station