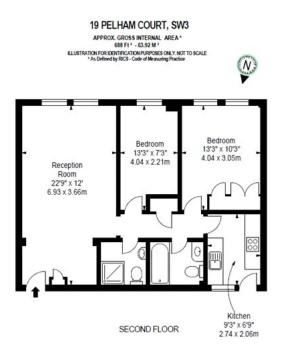

## 🛋 2 Bedrooms 🛛 🛱 2 Bathrooms 🕮 Furnished

A beautifully-presented 688 Sq Ft TWO-BEDROOM apartment in the Edwardian-Style PELHAM COURT. Conveniently-positioned on Fulham Road close to the amenities of SOUTH KENSINGTON and the KINGS ROAD, residents have access to a PRIVATE GARDEN and benefit from a daytime PORTER. SOUTH KENSINGTON STATION is 5 minutes away.

### **Property features**

2 Bedrooms | 2 Bathrooms | Reception | 2nd Floor | Modern Separate Fitted Kitchen | EPC-C | 688 Sq Ft | Lift & Access to Private Communal Gardens | Daytime Porter | Nearby South Kensington Tube Station