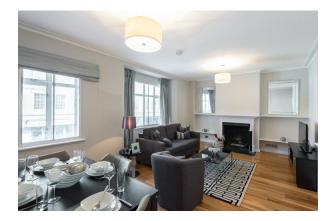

### 🛋 1 Bedroom 🖼 1 Bathroom 🕮 Furnished

An urban-chic 570 sq ft ONE-BEDROOM apartment overlooking the BROMPTON ROAD oppostied Aubaine. This spacious flat features wood flooring and neutral decor. Brompton Road enjoys a prime position near Walton Street, The King's Road, Chelsea Village Green and KNIGHTSBRIDGE.

### **Property features**

1 Bedroom | 1 Bathroom | Reception Room | Wood Flooring | Separate Kitchen | EPC-E | 570 Sq Ft | Furnished | 5 Minutes to Knightsbridge | South Kensington Station

For more information about this property, please call our Knightsbridge branch on