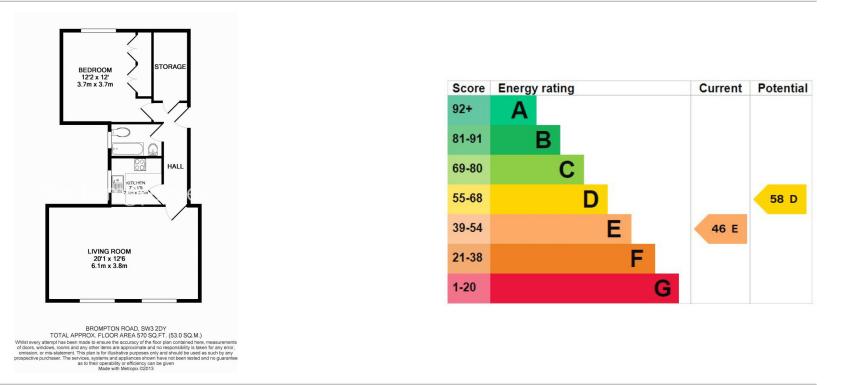

### **Property features**

1 Bedroom | 1 Bathroom | Reception Room | Wood Flooring | Separate Kitchen | EPC-E | 570 Sq Ft | Furnished | 5 Minutes to Knightsbridge | South Kensington Station

For more information about this property, please call our Knightsbridge branch on