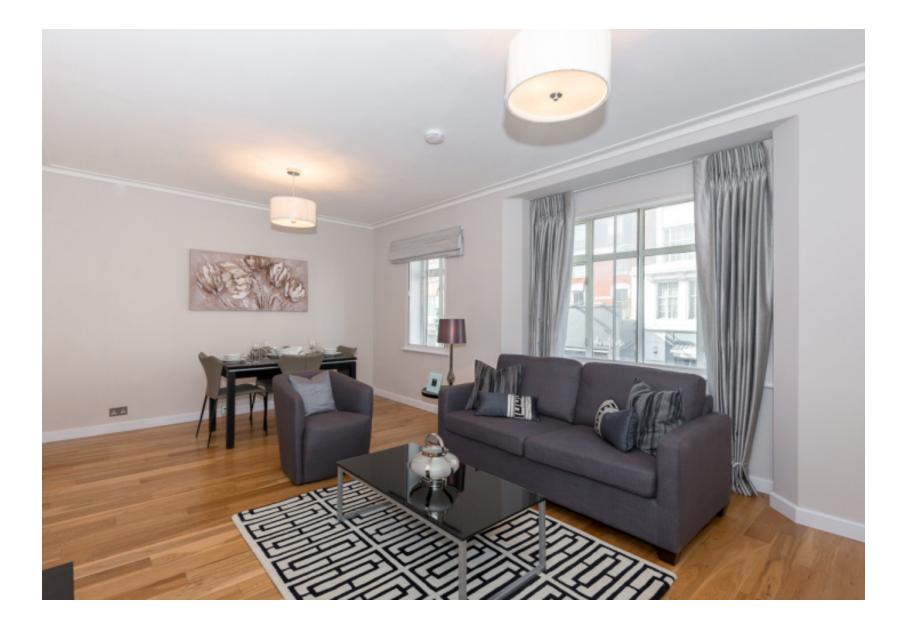

### 🛋 1 Bedroom 🖼 1 Bathroom 🕮 Furnished

An urban-chic 570 sq ft ONE-BEDROOM apartment overlooking the BROMPTON ROAD oppostied Aubaine. This spacious flat features wood flooring and neutral decor. Brompton Road enjoys a prime position near Walton Street, The King's Road, Chelsea Village Green and KNIGHTSBRIDGE.

### **Property features**

1 Bedroom | 1 Bathroom | Reception Room | Wood Flooring | Separate Kitchen | EPC-E | 570 Sq Ft | Furnished | 5 Minutes to Knightsbridge | South Kensington Station

For more information about this property, please call our Knightsbridge branch on