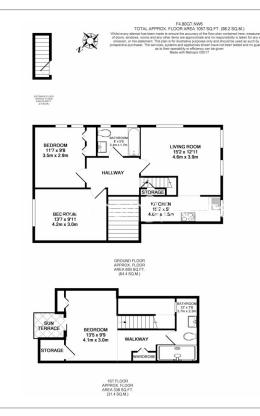

### 🛋 3 Bedrooms 🛛 🛱 2 Bathrooms 🕮 Furnished

Bright and spacious duplex apartment moments from the amenities of Finchley Road. The property is close to South Hampstead Overground Station and Swiss Cottage (Jubilee Line) underground station