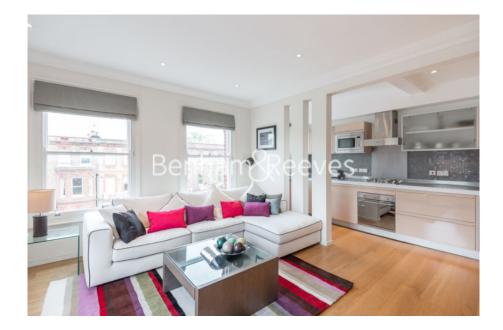

### 🛋 3 Bedrooms 🛛 🛱 2 Bathrooms 🕮 Furnished

Bright and spacious duplex apartment moments from the amenities of Finchley Road. The property is close to South Hampstead Overground Station and Swiss Cottage (Jubilee Line) underground station

Please click here for full detail

**Property features** 3 Bedrooms | 2 Bathrooms | Reception | Furnished | Fitted Kitchen | EPC-E | Amenities of Finchley Road | Balcony | Nearby Finchley Road Station

For more information about this property, please call our Hampstead branch on