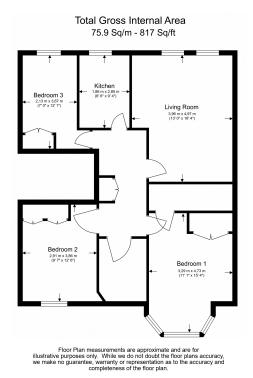

## 🛋 3 Bedrooms 🛛 🛱 2 Bathrooms 🖉 Furnished

Tastefully renovated, spacious apartment set in a handsome red-brick Victorian façade within easy walking distance of fashionable West Hamstead and Finchley Road. Ideally located for South Hamstead Station.

### **Property features**

Newly Refurbished | Wood Floors | Furnished | En-Suite | Built In Wardrobes | EPC-D | High Standard | First Floor Conversion | Well-proportioned throughout | Nearby Finchley Road Underground