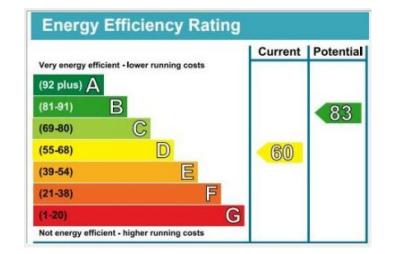

### **Property features**

Newly Refurbished | Wood Floors | Furnished | En-Suite | Built In Wardrobes | EPC-D | High Standard | First Floor Conversion | Well-proportioned throughout | Nearby Finchley Road Underground