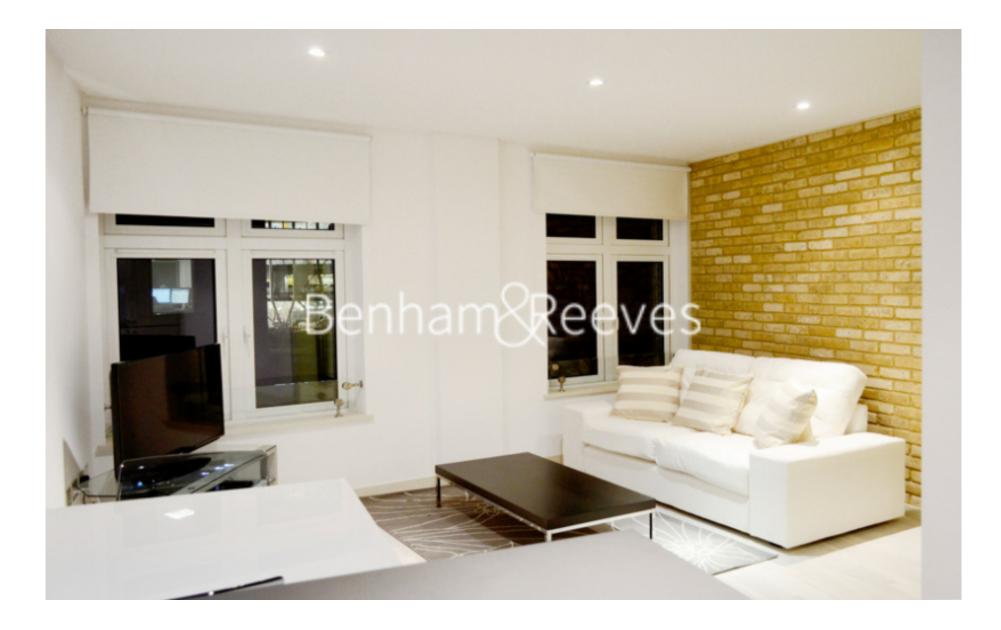

### 🛋 1 Bedroom 🖼 1 Bathroom 🕮 Furnished

Tailored apartment set within period building conversion on Snow Hill moments from West Smithfield and a short walk to St Pauls, Farringdon and Barbican.

Please click here for full detail

### **Property features**

One Bedroom | One Bathroom | Reception | Furnished | Fitted Kitchen | EPC-C | 472 Sq Ft | Bespoke Features | Close To St Pauls, Farringdon, Barbican & Chancery Lane | St Pauls (Central Line) & Farringdon