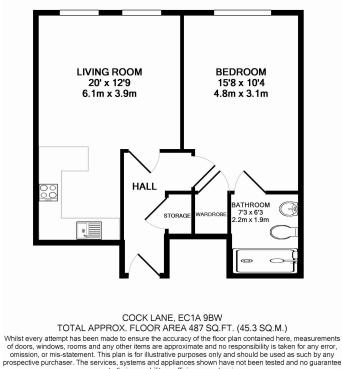

### **Property features**

One Bedroom | One Bathroom | Reception | Furnished | Fitted Kitchen | EPC-C | 472 Sq Ft | Bespoke Features | Close To St Pauls, Farringdon, Barbican & Chancery Lane | St Pauls (Central Line) & Farringdon

## Cock Lane, Snow Hill, EC1A

£577 per week, £2,500 per month + fees

www.benhams.com

as to their operability or efficiency can be given Made with Metropix @2013