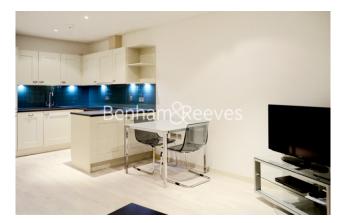

### 🛋 1 Bedroom 🖼 1 Bathroom 🕮 Furnished

Tailored apartment set within period building conversion on Snow Hill moments from West Smithfield and a short walk to St Pauls, Farringdon and Barbican.

Please click here for full detail

### **Property features**

One Bedroom | One Bathroom | Reception | Furnished | Fitted Kitchen | EPC-C | 472 Sq Ft | Bespoke Features | Close To St Pauls, Farringdon, Barbican & Chancery Lane | St Pauls (Central Line) & Farringdon