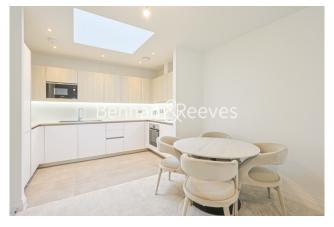

# ■ 2 Bedrooms ■ 2 Bathrooms ■ Furnished

This newly built two-bedroom apartment with parking is in an outstanding Berkeley Development in Farnham Royal. Slough. This is a gated development located close to High Wycombe and for Crossrail at Burnham and Slough Stations on the Elizabeth Line.

### **Property features**

Brand New | Open Plan Lounge / Kitchen | Gated Development | Master Bedroom with En-suite | Family Bathroom | EPC-D | Allocated Parking | Furnished | Available Now | Nearby Slough Station