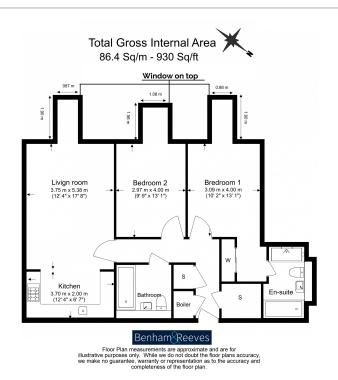

# ■ 2 Bedrooms ■ 2 Bathrooms ■ Furnished

This newly built two-bedroom apartment with parking is in an outstanding Berkeley Development in Farnham Royal. Slough. This is a gated development located close to High Wycombe and for Crossrail at Burnham and Slough Stations on the Elizabeth Line.

### **Property features**

Brand New | Open Plan Lounge / Kitchen | Gated Development | Master Bedroom with En-suite | Family Bathroom | EPC-D | Allocated Parking | Furnished | Available Now | Nearby Slough Station