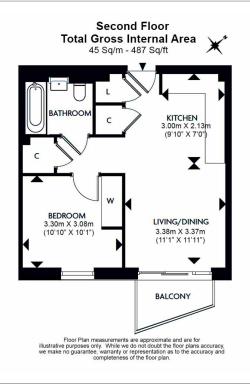

## **Property features**

Brand new | Concierge | Shared workspace/meeting area | Balcony | Wood floors | EPC-B | Open Plan Design | Well-Equipped Kitchen | Nearby Slough British Rail Station

For more information about this property, please call our Ealing branch on