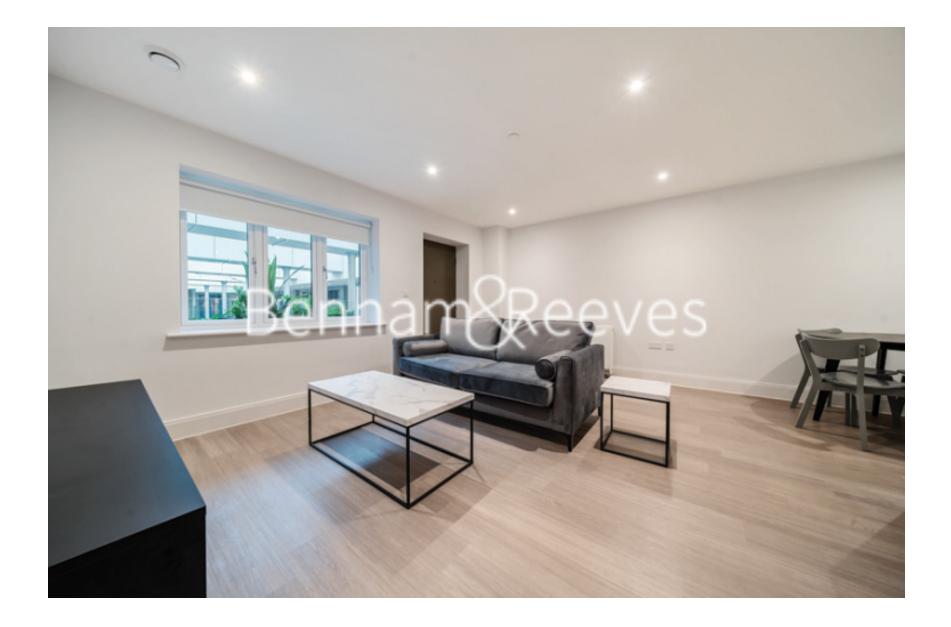

## 🛋 1 Bedroom 🖼 1 Bathroom 🕮 Furnished

This brand-new apartment is situated in an outstanding Berkeley development in Slough, within the Royal County of Berkshire. Perfectly located for the amenities of Slough and within walking distance of Slough Station (Elizabeth line).

### **Property features**

Concierge | Gym | Cinema room | Residents lounge | Roof terrace | EPC-B | Work space | Wood floors | Near Slough Station

For more information about this property, please call our Southall branch on