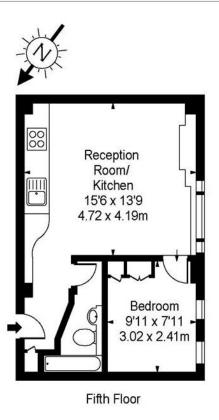

**Nell Gwynn House, Sloane Avenue, SW3** 

£690 per week, £2,990 per month + fees

■ 1 Bedroom ■ 1 Bathroom ■ Furnished

SHORT SUMMER LET: A smartly-presented 320 sq ft ONE-BEDROOM flat on the 5th floor of NELL GWYNN HOUSE in CHELSEA. Furnished in sleek style, the property enjoys a quiet outlook over Draycott Avenue. Residents benefit from 24-Hr CONCIERGE & rent inclusive of Hot Water & Heating. The building is within minutes of SLOANE SQUARE & SOUTH KENSINGTON Stations.

## **Property features**

1 Bedroom | 1 Bathroom | 24-Hr Concierge | Hot Water & Heating Included | Furnished | EPC-C | Fitted Kitchenette | Reception | Nearby South Kensington and Sloane Square

For more information about this property, please call our Knightsbridge branch on