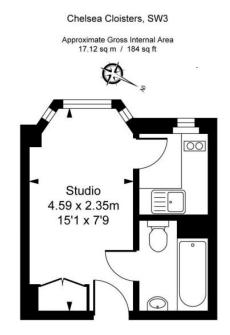

## 🛋 Studio 🛛 🛱 1 Bathroom 🕮 Furnished

A delightful 184 sq ft STUDIO apartment in the popular CHELSEA CLOISTERS on Sloane Avenue. This well-presented flat offers cosy accommodation and the benefit of 24 Hr CONCIERGE, a variety of local shops & lifestyle amenities & excellent transport services. Rent is inclusive of HOT WATER & HEATING.

### **Property features**

Studio | Kitchen | Bathroom | Furnished | Hot Water & Heating Incl | EPC-C | 182 sq ft | 24 Hr Concierge | Close To Shops & Lifestyle Amenities | 7 Minutes To South Kensington Station