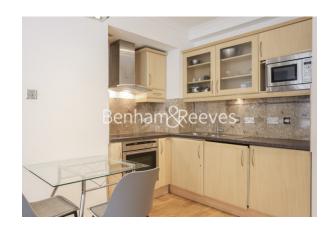

## ■ Studio ■ 1 Bathroom ■ Furnished

A bright MANHATTAN STUDIO in NELL GWYNN HOUSE on the internationally-renowned SLOANE AVENUE. The apartment is ideal for a professional or student. The building benefits from 24 Hr CONCIERGE. Rent includes HOT WATER & HEATING. SOUTH KENSINGTON STATION is a 5 minute wallk.

### **Property features**

Manhattan Studio | 1 Bathroom | 24 Hour Concierge | Furnished | Fitted Kitchen | EPC-C | 290 Sq ft | Rent includes Hot Water & Heating | Neutral Decor | Nearby South Kensington Tube Station