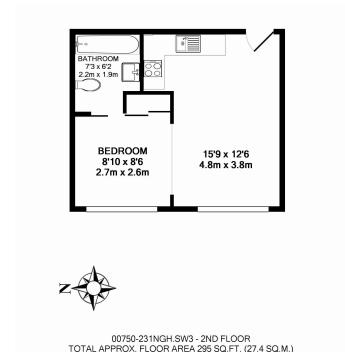

### **Property features**

Manhattan Studio | 1 Bathroom | 24 Hour Concierge | Furnished | Fitted Kitchen | EPC-C | 290 Sq ft | Rent includes Hot Water & Heating | Neutral Decor | Nearby South Kensington Tube Station