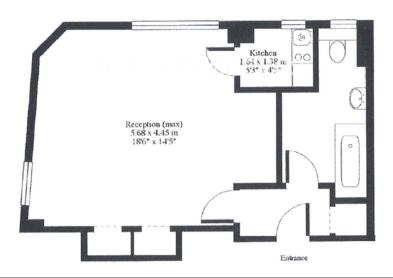

## **Nell Gwynn House, Sloane Avenue, SW3**

£675 per week, £2,925 per month + fees

Approx. Gross Floor Area = 35 sq.meters • 387 sq.feet