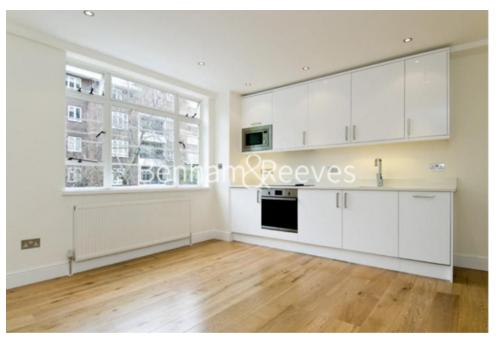

## **Property features**

Available Now | 1 Bedroom | Open Plan Reception | Fully-Fitted Kitchen | Furnished | EPC-C | 318 sq ft | Hot Water & Heating Included | 24 Hour Concierge | Nearby South Kensington Underground Station