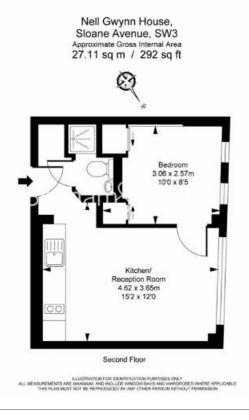

## 🛋 1 Bedroom 🖼 1 Bathroom 👄 Furnished

A smartly-presented 295 sq ft ONE-BEDROOM apartment in NELL GWYNN HOUSE on Sloane Avenue in CHELSEA. Ideally-positioned for shops, dining & transport, residents also benefit from 24-Hr Concierge & rent inclusive of HOT WATER & HEATING. SOUTH KENSINGTON Station is a 7 minute walk.

### **Property features**

1 Bedroom | 1 Bathroom | Reception | Furnished | Fitted Kitchen | EPC-B | 294 Sq Ft | 24 Hour Concierge | Lift Access | Nearby South Kensington Tube Station

For more information about this property, please call our Knightsbridge branch on