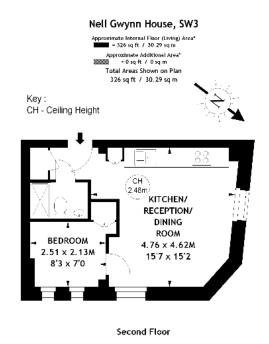

**Nell Gwynn House, Sloane Avenue, SW3** 

£600 per week, £2,600 per month + fees

A neatly-appointed 326 sq ft ONE-BEDROOM apartment in the popular NELL GWYNN HOUSE on Sloane Avenue. Residents benefit from a location that is within a short walk to South Kensington & Sloane Square Stations, the trendy King's Road and Knightsbridge. Rent Includes 24 Hr Concierge, Heating & Hot Water.

020 7581 2112

£600 per week, £2,600 per month + fees

Illustration for identification purposes only, not to scale All measurements are maximum, and includes wardrobes and window bays where applicable