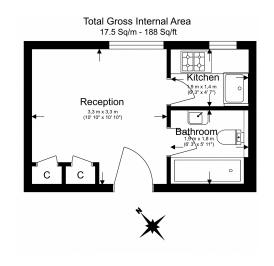

### **Property features**

Studio | One Bathroom | Separate Kitchen | Furnished | 188 sq ft | EPC-C | Hot Water & Heating Included | 24 Hr Concierge | 10 Minutes To Sloane Square Station | 5 Minutes To The Kings Road

## **Chelsea Cloisters, Sloane Avenue SW3**

£395 per week, £1,712 per month + fees

Floor Plan measurements are approximate and are for illustrative purposes only. While we do not doubt the floor plans accura we make no guarantee, warranty or representation as to the accuracy a