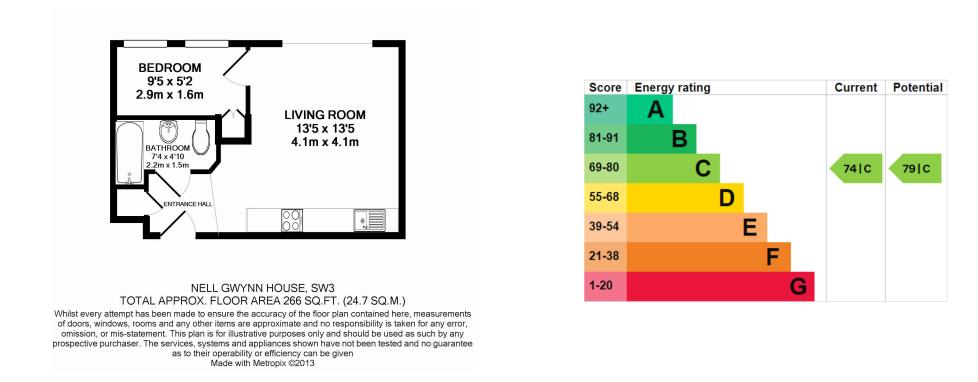

## 🛋 1 Bedroom 🖼 1 Bathroom 🕮 Furnished

A smartly-presented & well-appointed 275 sq ft ONE-BEDROOM apartment on the RGF of the popular NELL GWYNN HOUSE on Chelsea's Sloane Avenue. Located just minutes from the famous KING'S ROAD, the location also benefits from nearby lifestyle amenities & trendy cafes & restaurants. South Kensington & Sloane Square Stations are a short walk. Hot Water & Heating included.

### **Property features**

One Bedroom | One Bathroom | Open Plan Reception | Fully-Fitted Kitchen | 275 sq ft | EPC-C | Furnished | Hot Water & Heating Included | South Kensington Station | Sloane Square Station