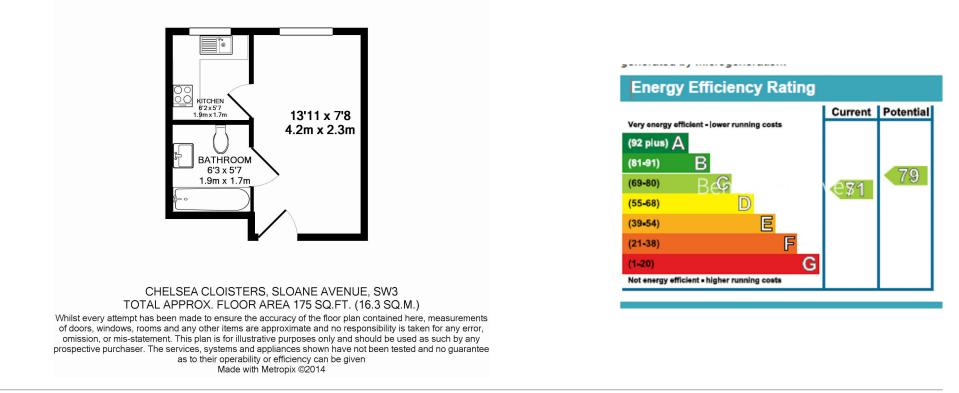

## 🛋 Studio 🖼 1 Bathroom 🕮 Furnished

A stunning, interior-designed 175 sq ft STUDIO apartment situated in the highly-desirable CHELSEA CLOISTERS on Sloane Avenue. Residents benefit from 24 Hr CONCIERGE, a variety of local shops, restaurants & cafes. Rent includes HOT WATER & HEATING.

### **Property features**

Studio | Bathroom | 24 Hr Concierge | Kitchen | Furnished | EPC-C | Hot Water & Heating Incl | 175 sq ft | South Kensington & Sloane Square Tube Stations

For more information about this property, please call our Knightsbridge branch on