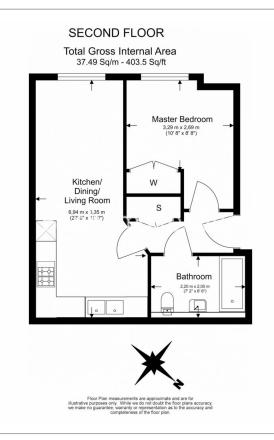

The Atelier, Sinclair Road, W14

£640 per week, £2,773 per month + fees

■ 1 Bedroom ■ 1 Bathroom ■ Furnished

Fashionable 2nd floor apartment situated within an exciting development in prestigious West Kensington, with superb onsite amenities. Located within minutes of Kensington Olympia Station.

## **Property features**

Concierge | Modern Finishes | Brand New Home | Fully Furnished | Resident Gym | EPC-B | Private Cinema Room | Second Floor (with Lift) /Communal Gardens | Excellent Transport Links | Kensington Olympia Station