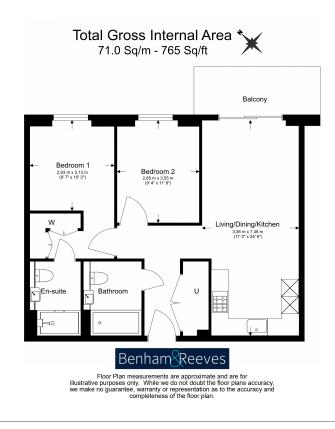

## **Bower House, Silkstream, NW9**

£542 per week, £2,350 per month + fees

## 🛋 2 Bedrooms 🛛 🛱 2 Bathrooms 🕮 Furnished

Bright and spacious apartment, situated within a stunning development in Hendon.

Please click here for full detail

### **Property features**

Brand new | Two Double Bedrooms | Private Balcony with Scenic Views | 24 Concierge Services | Communal Roof Garden & Communal Cinema Room | EPC-TBC | On Site GYM | fully fitted kitchen | Great Transport Links