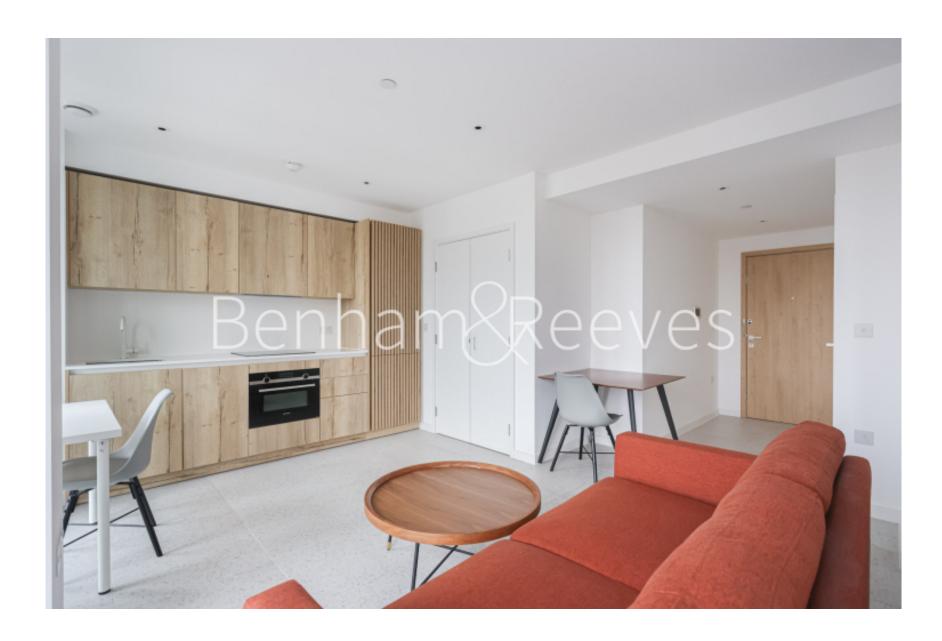

**Bouchon Point, Silk District, E1** 

£508 per week, £2,201 per month + fees

■ 1 Bedroom ■ 1 Bathroom □ Furnished

Well-appointed Manhattan apartment situated in a highly sought after development in Whitechapel moments from Queen Mary University and within easy reach of Brick Lane, The City and Canary Wharf.

## **Property features**

Modern Manhattan One Bedroom Apartment | Porcelain Floors With Underfloor Heating | Bright Reception Area With Balcony | Fitted Open Plan Kitchen With Fully Integrated Appliances | Double Bedroom Equipped With Fitted Wardrobe | EPC-B | Bespoke Bathroom & Utility Room | 24hr Concierge, Residents Lounge, Gym & Cinema | Close To The City, Canary Wharf, Brick Lane & Shoreditch | Short Walk To London Underground & Overground Stations