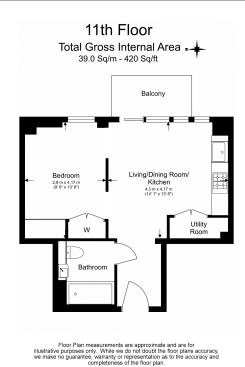

## **Property features**

Modern Manhattan One Bedroom Apartment | Porcelain Floors With Underfloor Heating | Bright Reception Area With Balcony | Fitted Open Plan Kitchen With Fully Integrated Appliances | Double Bedroom Equipped With Fitted Wardrobe | EPC-B | Bespoke Bathroom & Utility Room | 24hr Concierge, Residents Lounge, Gym & Cinema | Close To The City, Canary Wharf, Brick Lane & Shoreditch | Short Walk To London Underground & Overground Stations