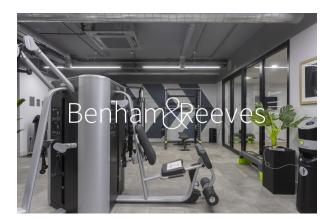

### **Property features**

Brand New High Floor Manhattan One Bedroom Apartment | Porcelain Floors & Underfloor Heating | Bright Open Plan Reception | Fitted Kitchen With Fully Integrated Appliances | Double Bedroom Equipped With Fitted Wardrobe | EPC-B | Bespoke En Suite Bathroom | 24hr Concierge, Residents Lounge, Gym & Cinema | Communal Rooftop Terrace | Short Walk To London Underground & Overground Stations