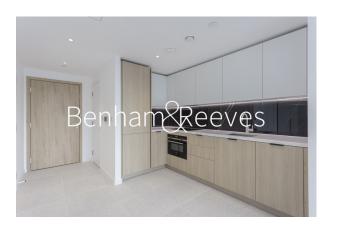

### **Property features**

Brand New High Floor Manhattan One Bedroom Apartment | Porcelain Floors & Underfloor Heating | Bright Open Plan Reception | Fitted Kitchen With Fully Integrated Appliances | Double Bedroom Equipped With Fitted Wardrobe | EPC-B | Bespoke En Suite Bathroom | 24hr Concierge, Residents Lounge, Gym & Cinema | Communal Rooftop Terrace | Short Walk To London Underground & Overground Stations