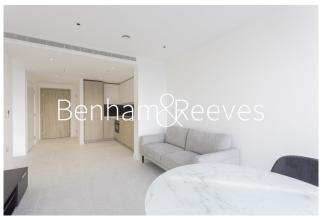

### **Property features**

Brand New High Floor Manhattan One Bedroom Apartment | Porcelain Floors & Underfloor Heating | Bright Open Plan Reception | Fitted Kitchen With Fully Integrated Appliances | Double Bedroom Equipped With Fitted Wardrobe | EPC-B | Bespoke En Suite Bathroom | 24hr Concierge, Residents Lounge, Gym & Cinema | Communal Rooftop Terrace | Short Walk To London Underground & Overground Stations