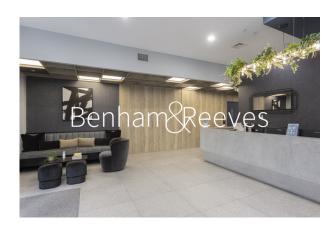

### **Property features**

Brand New High Floor Manhattan One Bedroom Apartment | Porcelain Floors & Underfloor Heating | Bright Open Plan Reception | Fitted Kitchen With Fully Integrated Appliances | Double Bedroom Equipped With Fitted Wardrobe | EPC-B | Bespoke En Suite Bathroom | 24hr Concierge, Residents Lounge, Gym & Cinema | Communal Rooftop Terrace | Short Walk To London Underground & Overground Stations