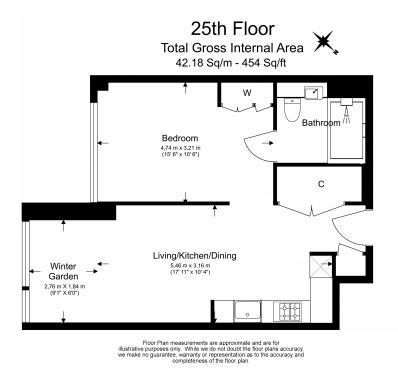

## 🛋 1 Bedroom 🖼 1 Bathroom 🖽 Furnished

High floor Manhattan apartment situated in a highly sought after development in Whitechapel, moments from Queen Mary University and within easy reach of Brick Lane, The City and Canary Wharf.

### **Property features**

Brand New High Floor Manhattan One Bedroom Apartment | Porcelain Floors & Underfloor Heating | Bright Open Plan Reception | Fitted Kitchen With Fully Integrated Appliances | Double Bedroom Equipped With Fitted Wardrobe | EPC-B | Bespoke En Suite Bathroom | 24hr Concierge, Residents Lounge, Gym & Cinema | Communal Rooftop Terrace | Short Walk To London Underground & Overground Stations