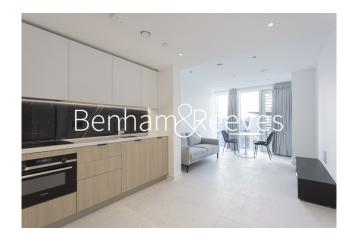

### **Property features**

Brand New High Floor Manhattan One Bedroom Apartment | Porcelain Floors & Underfloor Heating | Bright Open Plan Reception | Fitted Kitchen With Fully Integrated Appliances | Double Bedroom Equipped With Fitted Wardrobe | EPC-B | Bespoke En Suite Bathroom | 24hr Concierge, Residents Lounge, Gym & Cinema | Communal Rooftop Terrace | Short Walk To London Underground & Overground Stations