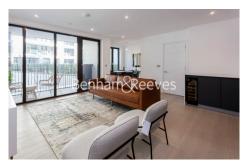

## 🛋 2 Bedrooms 🖼 2 Bathrooms 🕮 Furnished

A beautifully furnished apartment, with excellent resident amenities, situated within an iconic development located in the heart of Shoreditch. Conveniently located minutes (0.01 miles) from Hoxton Station.

### **Property features**

2 bedroom 2 bathroom 866sqft (80.45sqm) | Beautifully furnished with designers furniture | Private balcony with direct access from the living room | Contemporary designer kitchen units featuring soft close doo | Spacious bedrooms with floor to ceiling wardrobe | EPC-B | High quality fitted carpet and underlay in all bedrooms | Beautifully designed contemporary bathroom | 24h concierge, high security system with CCTV camera | Only short walking distance to Shoreditch high street