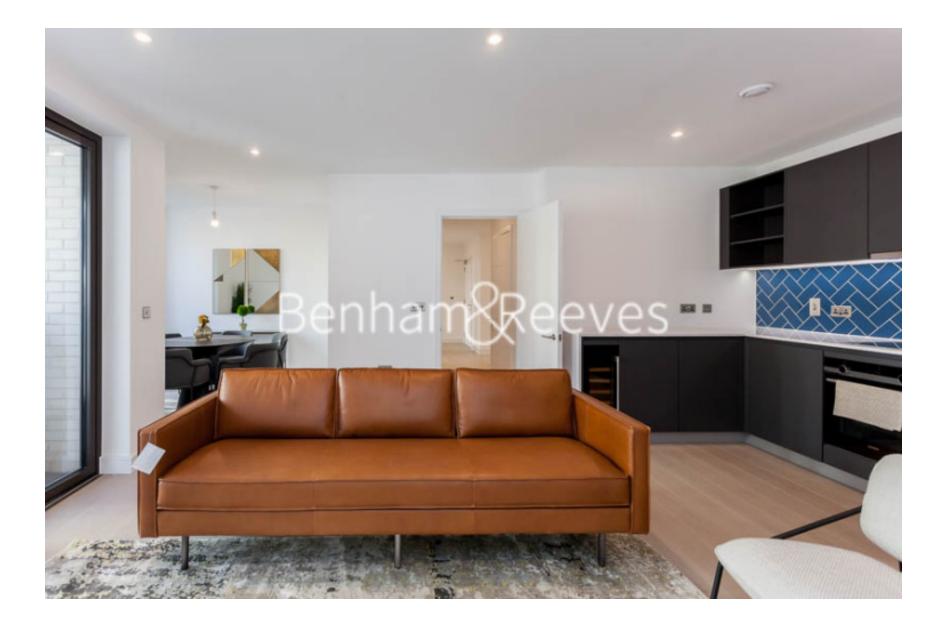

## 🛋 2 Bedrooms 🖼 2 Bathrooms 🕮 Furnished

A beautifully furnished apartment, with excellent resident amenities, situated within an iconic development located in the heart of Shoreditch. Conveniently located minutes (0.01 miles) from Hoxton Station.

### **Property features**

2 bedroom 2 bathroom 866sqft (80.45sqm) | Beautifully furnished with designers furniture | Private balcony with direct access from the living room | Contemporary designer kitchen units featuring soft close doo | Spacious bedrooms with floor to ceiling wardrobe | EPC-B | High quality fitted carpet and underlay in all bedrooms | Beautifully designed contemporary bathroom | 24h concierge, high security system with CCTV camera | Only short walking distance to Shoreditch high street