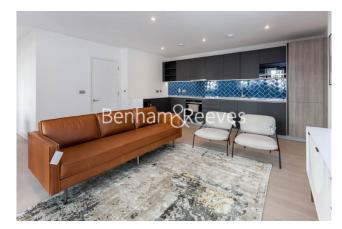

## 🛋 2 Bedrooms 🖼 2 Bathrooms 🕮 Furnished

A beautifully furnished apartment, with excellent resident amenities, situated within an iconic development located in the heart of Shoreditch. Conveniently located minutes (0.01 miles) from Hoxton Station.

### **Property features**

2 bedroom 2 bathroom 866sqft (80.45sqm) | Beautifully furnished with designers furniture | Private balcony with direct access from the living room | Contemporary designer kitchen units featuring soft close doo | Spacious bedrooms with floor to ceiling wardrobe | EPC-B | High quality fitted carpet and underlay in all bedrooms | Beautifully designed contemporary bathroom | 24h concierge, high security system with CCTV camera | Only short walking distance to Shoreditch high street