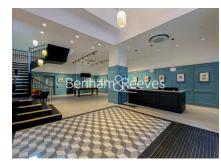

## 🛋 2 Bedrooms 🖼 2 Bathrooms 🕮 Furnished

A beautifully furnished apartment, with excellent resident amenities, situated within an iconic development located in the heart of Shoreditch. Conveniently located minutes (0.01 miles) from Hoxton Station.

### **Property features**

2 bedroom 2 bathroom 866sqft (80.45sqm) | Beautifully furnished with designers furniture | Private balcony with direct access from the living room | Contemporary designer kitchen units featuring soft close doo | Spacious bedrooms with floor to ceiling wardrobe | EPC-B | High quality fitted carpet and underlay in all bedrooms | Beautifully designed contemporary bathroom | 24h concierge, high security system with CCTV camera | Only short walking distance to Shoreditch high street