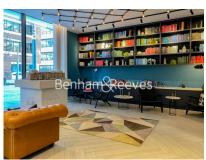

### **Property features**

2 bedroom 2 bathroom 866sqft (80.45sqm) | Beautifully furnished with designers furniture | Private balcony with direct access from the living room | Contemporary designer kitchen units featuring soft close doo | Spacious bedrooms with floor to ceiling wardrobe | EPC-B | High quality fitted carpet and underlay in all bedrooms | Beautifully designed contemporary bathroom | 24h concierge, high security system with CCTV camera | Only short walking distance to Shoreditch high street