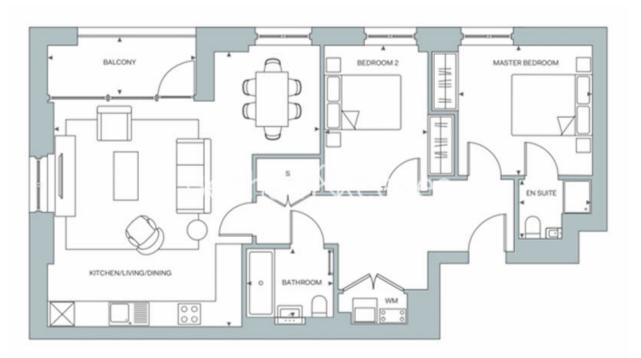

### **Property features**

2 bedroom 2 bathroom 866sqft (80.45sqm) | Beautifully furnished with designers furniture | Private balcony with direct access from the living room | Contemporary designer kitchen units featuring soft close doo | Spacious bedrooms with floor to ceiling wardrobe | EPC-B | High quality fitted carpet and underlay in all bedrooms | Beautifully designed contemporary bathroom | 24h concierge, high security system with CCTV camera | Only short walking distance to Shoreditch high street