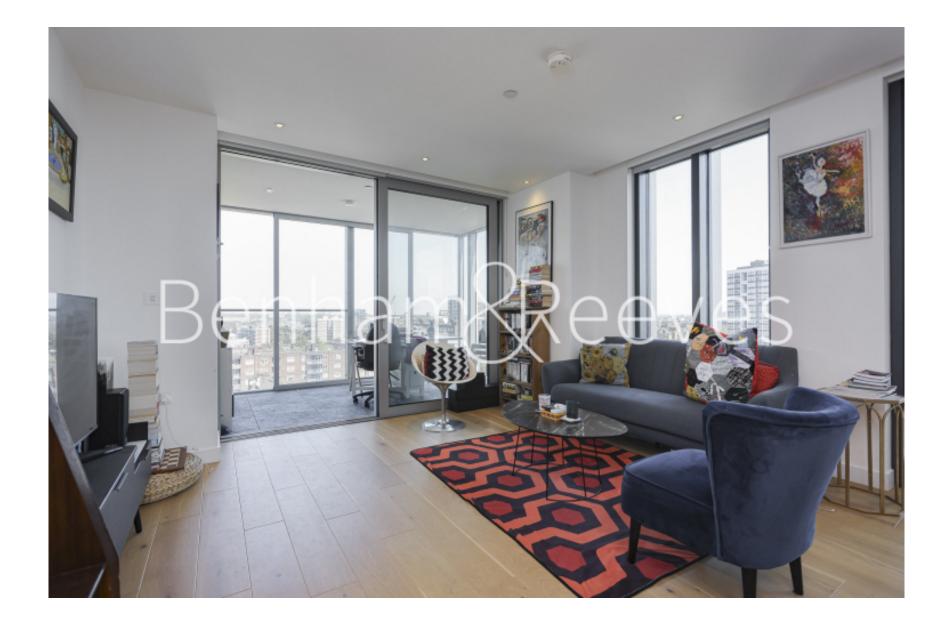

### 🛋 1 Bedroom 🛛 🛱 1 Bathroom 🕮 Furnished

Modern apartment, with winter garden overlooking stunning views, situated within a prime development a short walk from Old Street Underground Station, Shoreditch Park, and Regents' Canal.

### **Property features**

Modern 1 bedroom 1 bathroom apartment, 56sqm, higher floor | Built 2019, one of the latest developments in Shoreditch | Contemporary design throughout | Direct access to private winter garden with fantastic view | Open plan kitchen with integrated appliances, with fridge | EPC-B | Contemporary bathroom with bath tub, attached with shower | Good sized bedroom with floor to ceiling wardrobe | 24h concierge, fashionable lounge, cinema room, and gym | Close to Shoreditch Park and Regents Canal