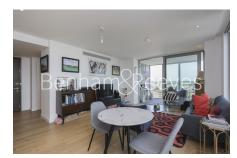

### 🛋 1 Bedroom 🛛 🛱 1 Bathroom 🕮 Furnished

Modern apartment, with winter garden overlooking stunning views, situated within a prime development a short walk from Old Street Underground Station, Shoreditch Park, and Regents' Canal.

### **Property features**

Modern 1 bedroom 1 bathroom apartment, 56sqm, higher floor | Built 2019, one of the latest developments in Shoreditch | Contemporary design throughout | Direct access to private winter garden with fantastic view | Open plan kitchen with integrated appliances, with fridge | EPC-B | Contemporary bathroom with bath tub, attached with shower | Good sized bedroom with floor to ceiling wardrobe | 24h concierge, fashionable lounge, cinema room, and gym | Close to Shoreditch Park and Regents Canal