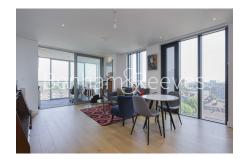

### 🛋 1 Bedroom 🛛 🛱 1 Bathroom 🕮 Furnished

Modern apartment, with winter garden overlooking stunning views, situated within a prime development a short walk from Old Street Underground Station, Shoreditch Park, and Regents' Canal.

### **Property features**

Modern 1 bedroom 1 bathroom apartment, 56sqm, higher floor | Built 2019, one of the latest developments in Shoreditch | Contemporary design throughout | Direct access to private winter garden with fantastic view | Open plan kitchen with integrated appliances, with fridge | EPC-B | Contemporary bathroom with bath tub, attached with shower | Good sized bedroom with floor to ceiling wardrobe | 24h concierge, fashionable lounge, cinema room, and gym | Close to Shoreditch Park and Regents Canal