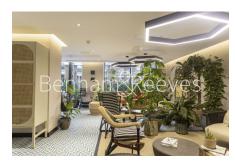

### **Property features**

Modern 1 bedroom 1 bathroom apartment, 56sqm, higher floor | Built 2019, one of the latest developments in Shoreditch | Contemporary design throughout | Direct access to private winter garden with fantastic view | Open plan kitchen with integrated appliances, with fridge | EPC-B | Contemporary bathroom with bath tub, attached with shower | Good sized bedroom with floor to ceiling wardrobe | 24h concierge, fashionable lounge, cinema room, and gym | Close to Shoreditch Park and Regents Canal