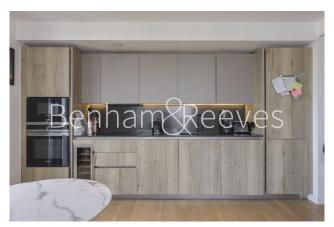

### **Property features**

Modern 1 bedroom 1 bathroom apartment, 56sqm, higher floor | Built 2019, one of the latest developments in Shoreditch | Contemporary design throughout | Direct access to private winter garden with fantastic view | Open plan kitchen with integrated appliances, with fridge | EPC-B | Contemporary bathroom with bath tub, attached with shower | Good sized bedroom with floor to ceiling wardrobe | 24h concierge, fashionable lounge, cinema room, and gym | Close to Shoreditch Park and Regents Canal