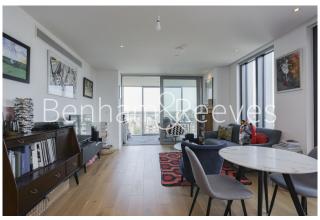

### 🛋 1 Bedroom 🛛 🛱 1 Bathroom 🕮 Furnished

Modern apartment, with winter garden overlooking stunning views, situated within a prime development a short walk from Old Street Underground Station, Shoreditch Park, and Regents' Canal.

### **Property features**

Modern 1 bedroom 1 bathroom apartment, 56sqm, higher floor | Built 2019, one of the latest developments in Shoreditch | Contemporary design throughout | Direct access to private winter garden with fantastic view | Open plan kitchen with integrated appliances, with fridge | EPC-B | Contemporary bathroom with bath tub, attached with shower | Good sized bedroom with floor to ceiling wardrobe | 24h concierge, fashionable lounge, cinema room, and gym | Close to Shoreditch Park and Regents Canal