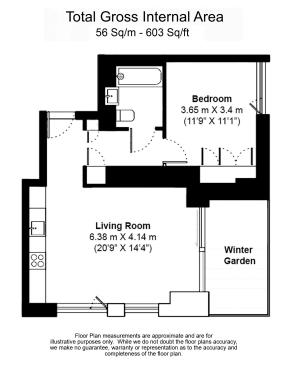

### **Property features**

Modern 1 bedroom 1 bathroom apartment, 56sqm, higher floor | Built 2019, one of the latest developments in Shoreditch | Contemporary design throughout | Direct access to private winter garden with fantastic view | Open plan kitchen with integrated appliances, with fridge | EPC-B | Contemporary bathroom with bath tub, attached with shower | Good sized bedroom with floor to ceiling wardrobe | 24h concierge, fashionable lounge, cinema room, and gym | Close to Shoreditch Park and Regents Canal