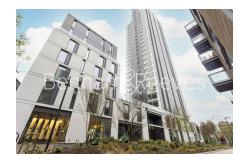

### **Property features**

Modern 1 bedroom 1 bathroom apartment, 56sqm, higher floor | Built 2019, one of the latest developments in Shoreditch | Contemporary design throughout | Direct access to private winter garden with fantastic view | Open plan kitchen with integrated appliances, with fridge | EPC-B | Contemporary bathroom with bath tub, attached with shower | Good sized bedroom with floor to ceiling wardrobe | 24h concierge, fashionable lounge, cinema room, and gym | Close to Shoreditch Park and Regents Canal