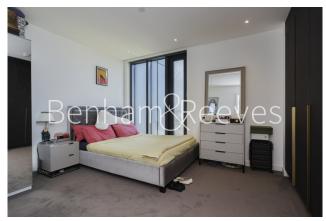

### **Property features**

Modern 1 bedroom 1 bathroom apartment, 56sqm, higher floor | Built 2019, one of the latest developments in Shoreditch | Contemporary design throughout | Direct access to private winter garden with fantastic view | Open plan kitchen with integrated appliances, with fridge | EPC-B | Contemporary bathroom with bath tub, attached with shower | Good sized bedroom with floor to ceiling wardrobe | 24h concierge, fashionable lounge, cinema room, and gym | Close to Shoreditch Park and Regents Canal