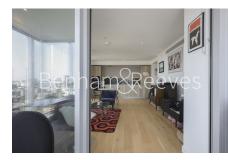

### 🛋 1 Bedroom 🛛 🛱 1 Bathroom 🕮 Furnished

Modern apartment, with winter garden overlooking stunning views, situated within a prime development a short walk from Old Street Underground Station, Shoreditch Park, and Regents' Canal.

### **Property features**

Modern 1 bedroom 1 bathroom apartment, 56sqm, higher floor | Built 2019, one of the latest developments in Shoreditch | Contemporary design throughout | Direct access to private winter garden with fantastic view | Open plan kitchen with integrated appliances, with fridge | EPC-B | Contemporary bathroom with bath tub, attached with shower | Good sized bedroom with floor to ceiling wardrobe | 24h concierge, fashionable lounge, cinema room, and gym | Close to Shoreditch Park and Regents Canal