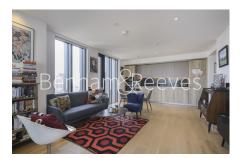

### 🛋 1 Bedroom 🛛 🛱 1 Bathroom 🕮 Furnished

Modern apartment, with winter garden overlooking stunning views, situated within a prime development a short walk from Old Street Underground Station, Shoreditch Park, and Regents' Canal.

### **Property features**

Modern 1 bedroom 1 bathroom apartment, 56sqm, higher floor | Built 2019, one of the latest developments in Shoreditch | Contemporary design throughout | Direct access to private winter garden with fantastic view | Open plan kitchen with integrated appliances, with fridge | EPC-B | Contemporary bathroom with bath tub, attached with shower | Good sized bedroom with floor to ceiling wardrobe | 24h concierge, fashionable lounge, cinema room, and gym | Close to Shoreditch Park and Regents Canal