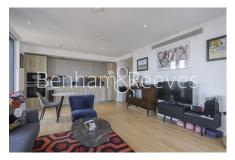

### 🛋 1 Bedroom 🛛 🛱 1 Bathroom 🕮 Furnished

Modern apartment, with winter garden overlooking stunning views, situated within a prime development a short walk from Old Street Underground Station, Shoreditch Park, and Regents' Canal.

### **Property features**

Modern 1 bedroom 1 bathroom apartment, 56sqm, higher floor | Built 2019, one of the latest developments in Shoreditch | Contemporary design throughout | Direct access to private winter garden with fantastic view | Open plan kitchen with integrated appliances, with fridge | EPC-B | Contemporary bathroom with bath tub, attached with shower | Good sized bedroom with floor to ceiling wardrobe | 24h concierge, fashionable lounge, cinema room, and gym | Close to Shoreditch Park and Regents Canal