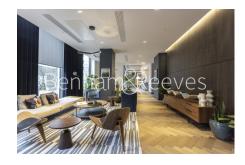

### 🛋 1 Bedroom 🛛 🛱 1 Bathroom 🕮 Furnished

Modern apartment, with winter garden overlooking stunning views, situated within a prime development a short walk from Old Street Underground Station, Shoreditch Park, and Regents' Canal.

### **Property features**

Modern 1 bedroom 1 bathroom apartment, 56sqm, higher floor | Built 2019, one of the latest developments in Shoreditch | Contemporary design throughout | Direct access to private winter garden with fantastic view | Open plan kitchen with integrated appliances, with fridge | EPC-B | Contemporary bathroom with bath tub, attached with shower | Good sized bedroom with floor to ceiling wardrobe | 24h concierge, fashionable lounge, cinema room, and gym | Close to Shoreditch Park and Regents Canal