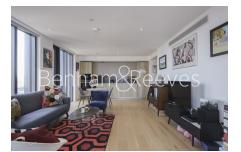

### 🛋 1 Bedroom 🛛 🛱 1 Bathroom 🕮 Furnished

Modern apartment, with winter garden overlooking stunning views, situated within a prime development a short walk from Old Street Underground Station, Shoreditch Park, and Regents' Canal.

### **Property features**

Modern 1 bedroom 1 bathroom apartment, 56sqm, higher floor | Built 2019, one of the latest developments in Shoreditch | Contemporary design throughout | Direct access to private winter garden with fantastic view | Open plan kitchen with integrated appliances, with fridge | EPC-B | Contemporary bathroom with bath tub, attached with shower | Good sized bedroom with floor to ceiling wardrobe | 24h concierge, fashionable lounge, cinema room, and gym | Close to Shoreditch Park and Regents Canal