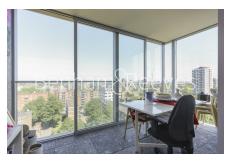

### 🛋 1 Bedroom 🛛 🛱 1 Bathroom 🕮 Furnished

Modern apartment, with winter garden overlooking stunning views, situated within a prime development a short walk from Old Street Underground Station, Shoreditch Park, and Regents' Canal.

### **Property features**

Modern 1 bedroom 1 bathroom apartment, 56sqm, higher floor | Built 2019, one of the latest developments in Shoreditch | Contemporary design throughout | Direct access to private winter garden with fantastic view | Open plan kitchen with integrated appliances, with fridge | EPC-B | Contemporary bathroom with bath tub, attached with shower | Good sized bedroom with floor to ceiling wardrobe | 24h concierge, fashionable lounge, cinema room, and gym | Close to Shoreditch Park and Regents Canal