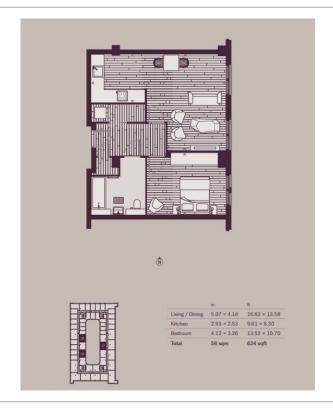

## **Property features**

Spacious 635sqft 1bed 1bath apartment, Wooden flooring thr | New development at the heart of Islington | Open plan fully equipped modern fitted kitchen, with dishwas | Spacious living room with overlooking communal garden | Beautifully designed modern bathroom with bath tub and rainf | EPC-C | Spacious bedroom with ample storage with floor to ceiling wa | Washer Dryer, ventilation system, High speed broadband netwo | Underfloor heating, Hot Water provided by the Heat Interface | Close to all shops, restaurants, bars in Islington High Stre