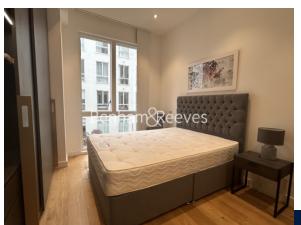

## **Property features**

Spacious 635sqft 1bed 1bath apartment, Wooden flooring thr | New development at the heart of Islington | Open plan fully equipped modern fitted kitchen, with dishwas | Spacious living room with overlooking communal garden | Beautifully designed modern bathroom with bath tub and rainf | EPC-C | Spacious bedroom with ample storage with floor to ceiling wa | Washer Dryer, ventilation system, High speed broadband netwo | Underfloor heating, Hot Water provided by the Heat Interface | Close to all shops, restaurants, bars in Islington High Stre