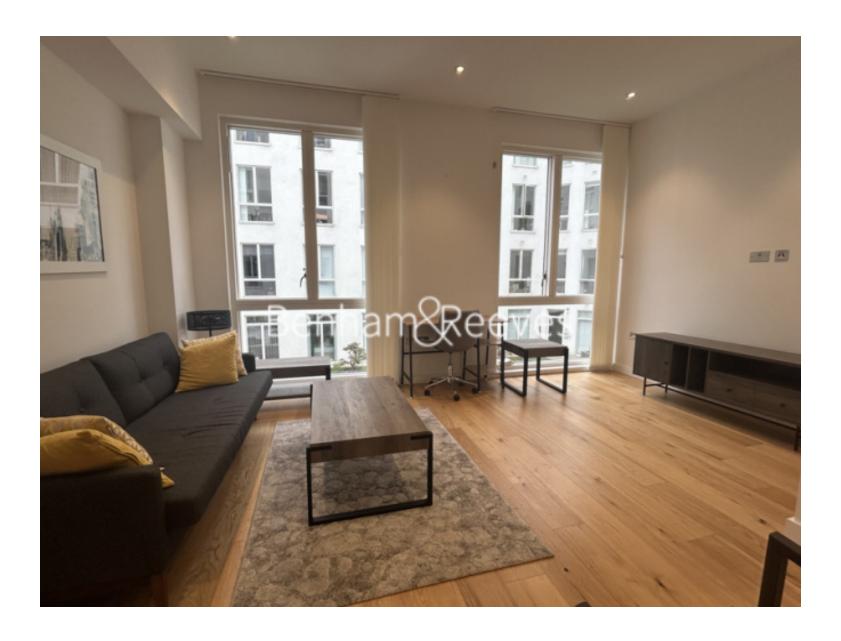

**Esther Anne Place, Shoreditch, N1** 

£808 per week, £3,500 per month + fees

□ 1 Bedroom □ 1 Bathroom □ Furnished

A stunning new-build 1-bed flat in the heart of Islington, featuring wooden floors, underfloor heating, sleek kitchen, stylish bathroom, spacious living, high-speed broadband & 24h concierge.

## **Property features**

Spacious 635sqft 1bed 1bath apartment, Wooden flooring thr | New development at the heart of Islington | Open plan fully equipped modern fitted kitchen, with dishwas | Spacious living room with overlooking communal garden | Beautifully designed modern bathroom with bath tub and rainf | EPC-C | Spacious bedroom with ample storage with floor to ceiling wa | Washer Dryer, ventilation system, High speed broadband netwo | Underfloor heating, Hot Water provided by the Heat Interface | Close to all shops, restaurants, bars in Islington High Stre