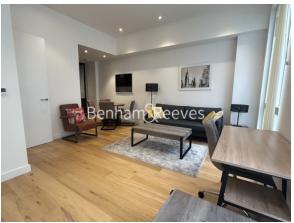

## **Property features**

Spacious 635sqft 1bed 1bath apartment, Wooden flooring thr | New development at the heart of Islington | Open plan fully equipped modern fitted kitchen, with dishwas | Spacious living room with overlooking communal garden | Beautifully designed modern bathroom with bath tub and rainf | EPC-C | Spacious bedroom with ample storage with floor to ceiling wa | Washer Dryer, ventilation system, High speed broadband netwo | Underfloor heating, Hot Water provided by the Heat Interface | Close to all shops, restaurants, bars in Islington High Stre