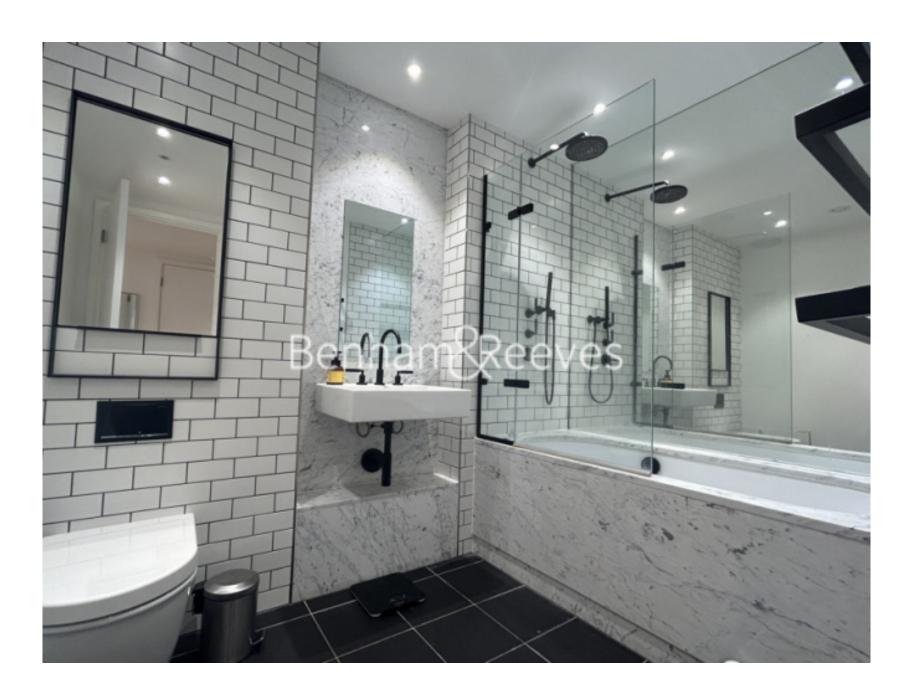

## **Property features**

Spacious 635sqft 1bed 1bath apartment, Wooden flooring thr | New development at the heart of Islington | Open plan fully equipped modern fitted kitchen, with dishwas | Spacious living room with overlooking communal garden | Beautifully designed modern bathroom with bath tub and rainf | EPC-C | Spacious bedroom with ample storage with floor to ceiling wa | Washer Dryer, ventilation system, High speed broadband netwo | Underfloor heating, Hot Water provided by the Heat Interface | Close to all shops, restaurants, bars in Islington High Stre