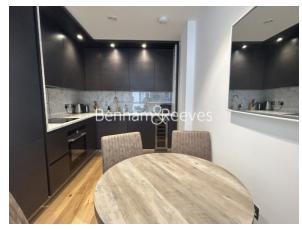

## **Property features**

Spacious 635sqft 1bed 1bath apartment, Wooden flooring thr | New development at the heart of Islington | Open plan fully equipped modern fitted kitchen, with dishwas | Spacious living room with overlooking communal garden | Beautifully designed modern bathroom with bath tub and rainf | EPC-C | Spacious bedroom with ample storage with floor to ceiling wa | Washer Dryer, ventilation system, High speed broadband netwo | Underfloor heating, Hot Water provided by the Heat Interface | Close to all shops, restaurants, bars in Islington High Stre