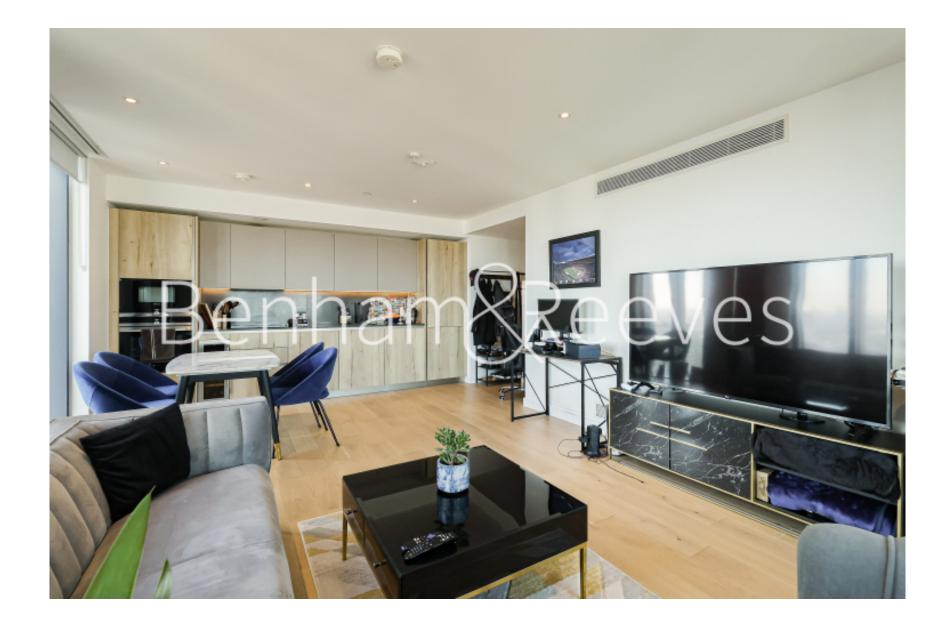

### 🛋 1 Bedroom 🖼 1 Bathroom 🖽 Furnished

A fantastic high floor apartment, with Winter Garden, situated in one of the newest developments, with excellent facilities for residents, in Shoreditch. Located a few minutes walking distance to Old Street underground station.

### **Property features**

1 Bedroom | 1 Bathroom | Private winter garden | Open plan Fitted Kitchen | Furnished | EPC-B | 24 Hour Concierge, Lift | Gym, private cinema, lounge | Nearby Old Street station