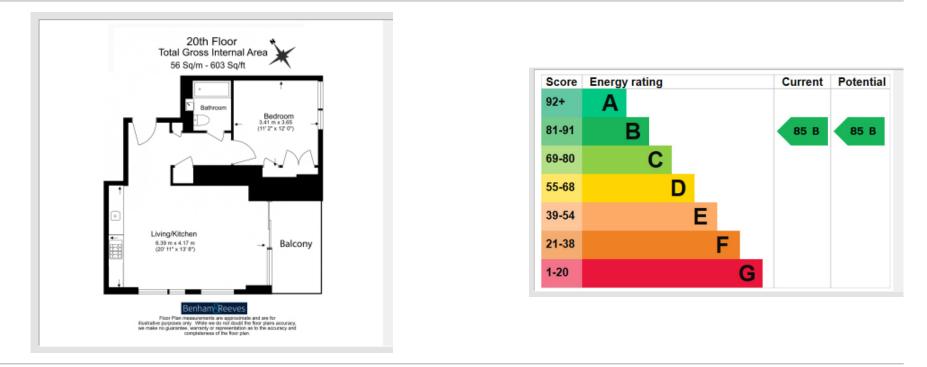

### **Property features**

1 Bedroom | 1 Bathroom | Private winter garden | Open plan Fitted Kitchen | Furnished | EPC-B | 24 Hour Concierge, Lift | Gym, private cinema, lounge | Nearby Old Street station