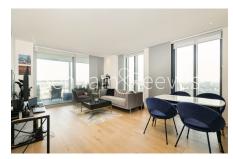

### 🛋 1 Bedroom 🖼 1 Bathroom 🖽 Furnished

A fantastic high floor apartment, with Winter Garden, situated in one of the newest developments, with excellent facilities for residents, in Shoreditch. Located a few minutes walking distance to Old Street underground station.

### **Property features**

1 Bedroom | 1 Bathroom | Private winter garden | Open plan Fitted Kitchen | Furnished | EPC-B | 24 Hour Concierge, Lift | Gym, private cinema, lounge | Nearby Old Street station