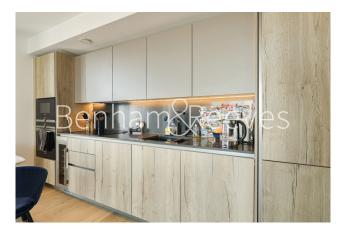

### **Property features**

1 Bedroom | 1 Bathroom | Private winter garden | Open plan Fitted Kitchen | Furnished | EPC-B | 24 Hour Concierge, Lift | Gym, private cinema, lounge | Nearby Old Street station