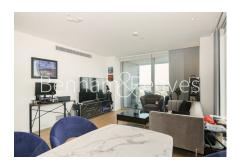

### 🛋 1 Bedroom 🖼 1 Bathroom 🖽 Furnished

A fantastic high floor apartment, with Winter Garden, situated in one of the newest developments, with excellent facilities for residents, in Shoreditch. Located a few minutes walking distance to Old Street underground station.

### **Property features**

1 Bedroom | 1 Bathroom | Private winter garden | Open plan Fitted Kitchen | Furnished | EPC-B | 24 Hour Concierge, Lift | Gym, private cinema, lounge | Nearby Old Street station