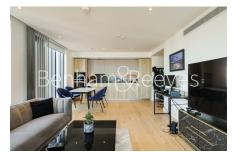

### 🛋 1 Bedroom 🖼 1 Bathroom 🖽 Furnished

A fantastic high floor apartment, with Winter Garden, situated in one of the newest developments, with excellent facilities for residents, in Shoreditch. Located a few minutes walking distance to Old Street underground station.

### **Property features**

1 Bedroom | 1 Bathroom | Private winter garden | Open plan Fitted Kitchen | Furnished | EPC-B | 24 Hour Concierge, Lift | Gym, private cinema, lounge | Nearby Old Street station