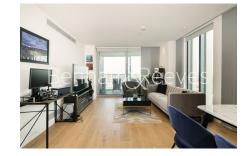

### 🛋 1 Bedroom 🖼 1 Bathroom 🖽 Furnished

A fantastic high floor apartment, with Winter Garden, situated in one of the newest developments, with excellent facilities for residents, in Shoreditch. Located a few minutes walking distance to Old Street underground station.

### **Property features**

1 Bedroom | 1 Bathroom | Private winter garden | Open plan Fitted Kitchen | Furnished | EPC-B | 24 Hour Concierge, Lift | Gym, private cinema, lounge | Nearby Old Street station