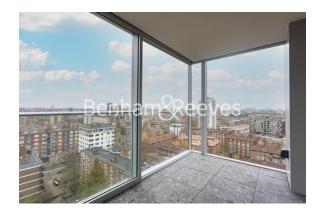

### 🛋 1 Bedroom 🖼 1 Bathroom 🕮 Furnished

An impressive and spacious apartment, with winter garden, set within an iconic development in Shoreditch. Less than ten minutes on foot from Old Street Underground Station.

### **Property features**

One Bedroom | One Bathroom | Spacious living room | Open plan modern fitted kitchen | Large winter garden | EPC-B | 600sqft | Built in wardrobe | 24h concierge service | Nearby Old Street underground station