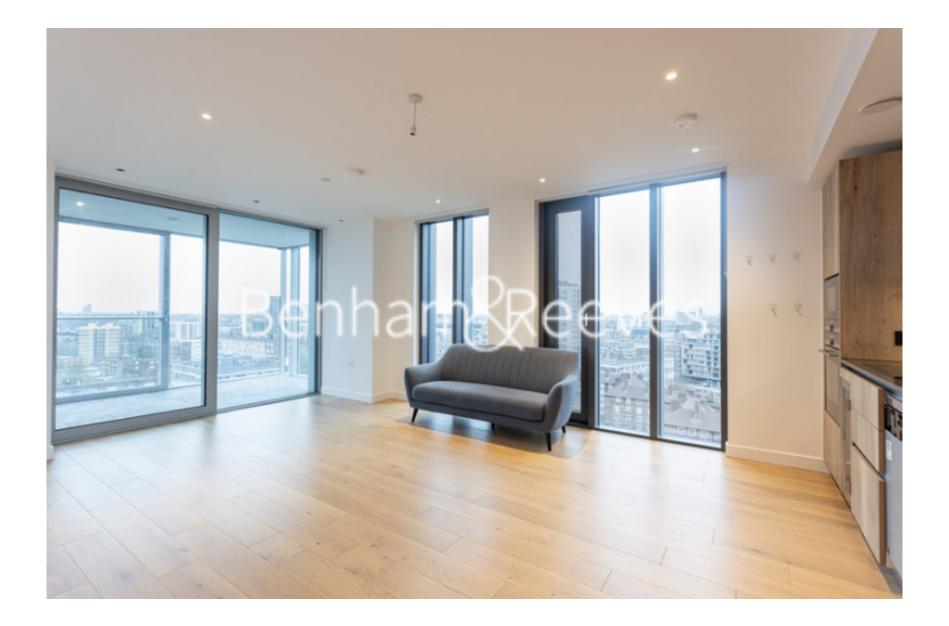

### 🛋 1 Bedroom 🖼 1 Bathroom 🕮 Furnished

An impressive and spacious apartment, with winter garden, set within an iconic development in Shoreditch. Less than ten minutes on foot from Old Street Underground Station.

### **Property features**

One Bedroom | One Bathroom | Spacious living room | Open plan modern fitted kitchen | Large winter garden | EPC-B | 600sqft | Built in wardrobe | 24h concierge service | Nearby Old Street underground station