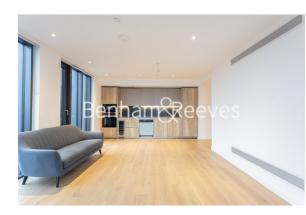

### 🛋 1 Bedroom 🖼 1 Bathroom 🕮 Furnished

An impressive and spacious apartment, with winter garden, set within an iconic development in Shoreditch. Less than ten minutes on foot from Old Street Underground Station.

### **Property features**

One Bedroom | One Bathroom | Spacious living room | Open plan modern fitted kitchen | Large winter garden | EPC-B | 600sqft | Built in wardrobe | 24h concierge service | Nearby Old Street underground station