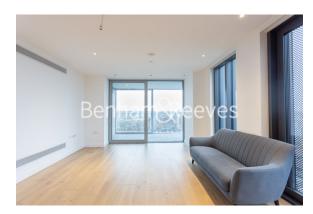

### 🛋 1 Bedroom 🖼 1 Bathroom 🕮 Furnished

An impressive and spacious apartment, with winter garden, set within an iconic development in Shoreditch. Less than ten minutes on foot from Old Street Underground Station.

### **Property features**

One Bedroom | One Bathroom | Spacious living room | Open plan modern fitted kitchen | Large winter garden | EPC-B | 600sqft | Built in wardrobe | 24h concierge service | Nearby Old Street underground station