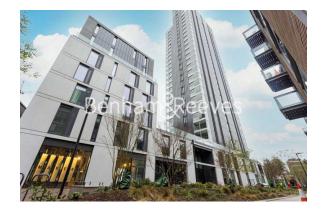

### 🛋 1 Bedroom 🖼 1 Bathroom 🕮 Furnished

An impressive and spacious apartment, with winter garden, set within an iconic development in Shoreditch. Less than ten minutes on foot from Old Street Underground Station.

### **Property features**

One Bedroom | One Bathroom | Spacious living room | Open plan modern fitted kitchen | Large winter garden | EPC-B | 600sqft | Built in wardrobe | 24h concierge service | Nearby Old Street underground station