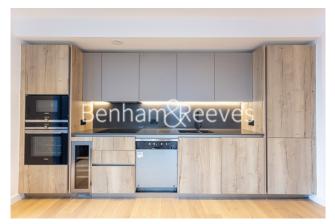

### **Property features**

One Bedroom | One Bathroom | Spacious living room | Open plan modern fitted kitchen | Large winter garden | EPC-B | 600sqft | Built in wardrobe | 24h concierge service | Nearby Old Street underground station