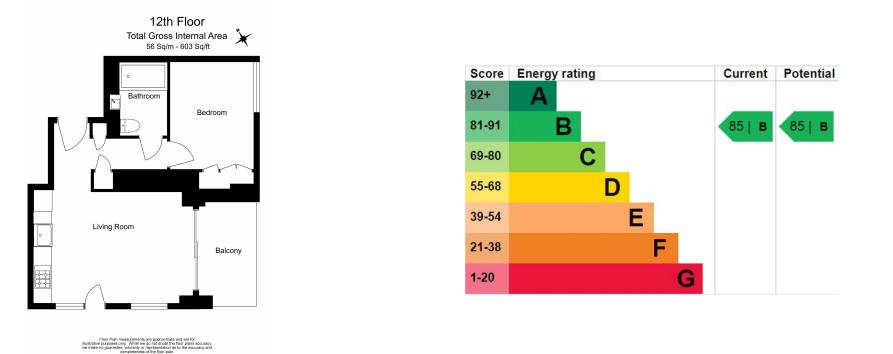

### **Property features**

One Bedroom | One Bathroom | Spacious living room | Open plan modern fitted kitchen | Large winter garden | EPC-B | 600sqft | Built in wardrobe | 24h concierge service | Nearby Old Street underground station