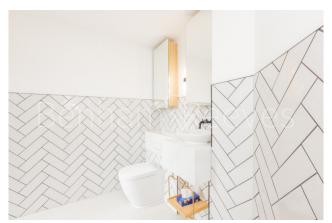

## **Property features**

Spacious 70sqm brand new 1 bedroom 1bathroom apartment | Spacious living room with large floor to ceiling window | Fully equipped open plan kitchen with integrated appliances | Large bedroom with ample storage with built in wardrobe | Contemporary spacious bathroom with bathtub | EPC-B | Underfloor heating, comfort cooling, Washer Dryer | 24h concierge, lift, dust chute in the communal hallway | Residents' gym, 20m swimming pool, jacuzzi, sauna, steam | Walking distance to both Angel and Old street underground st