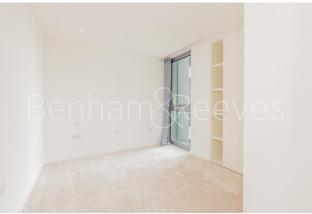

## **Property features**

Spacious 70sqm brand new 1 bedroom 1bathroom apartment | Spacious living room with large floor to ceiling window | Fully equipped open plan kitchen with integrated appliances | Large bedroom with ample storage with built in wardrobe | Contemporary spacious bathroom with bathtub | EPC-B | Underfloor heating, comfort cooling, Washer Dryer | 24h concierge, lift, dust chute in the communal hallway | Residents' gym, 20m swimming pool, jacuzzi, sauna, steam | Walking distance to both Angel and Old street underground st