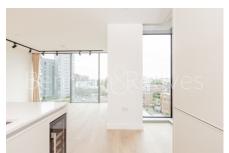

## **Property features**

Spacious 70sqm brand new 1 bedroom 1bathroom apartment | Spacious living room with large floor to ceiling window | Fully equipped open plan kitchen with integrated appliances | Large bedroom with ample storage with built in wardrobe | Contemporary spacious bathroom with bathtub | EPC-B | Underfloor heating, comfort cooling, Washer Dryer | 24h concierge, lift, dust chute in the communal hallway | Residents' gym, 20m swimming pool, jacuzzi, sauna, steam | Walking distance to both Angel and Old street underground st