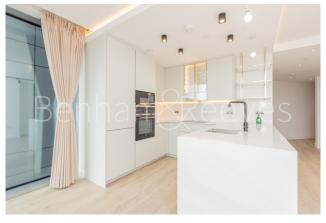

## **Property features**

Spacious 70sqm brand new 1 bedroom 1bathroom apartment | Spacious living room with large floor to ceiling window | Fully equipped open plan kitchen with integrated appliances | Large bedroom with ample storage with built in wardrobe | Contemporary spacious bathroom with bathtub | EPC-B | Underfloor heating, comfort cooling, Washer Dryer | 24h concierge, lift, dust chute in the communal hallway | Residents' gym, 20m swimming pool, jacuzzi, sauna, steam | Walking distance to both Angel and Old street underground st