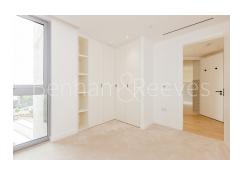

## **Property features**

Spacious 70sqm brand new 1 bedroom 1bathroom apartment | Spacious living room with large floor to ceiling window | Fully equipped open plan kitchen with integrated appliances | Large bedroom with ample storage with built in wardrobe | Contemporary spacious bathroom with bathtub | EPC-B | Underfloor heating, comfort cooling, Washer Dryer | 24h concierge, lift, dust chute in the communal hallway | Residents' gym, 20m swimming pool, jacuzzi, sauna, steam | Walking distance to both Angel and Old street underground st