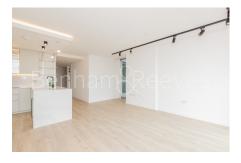

## **Property features**

Spacious 70sqm brand new 1 bedroom 1bathroom apartment | Spacious living room with large floor to ceiling window | Fully equipped open plan kitchen with integrated appliances | Large bedroom with ample storage with built in wardrobe | Contemporary spacious bathroom with bathtub | EPC-B | Underfloor heating, comfort cooling, Washer Dryer | 24h concierge, lift, dust chute in the communal hallway | Residents' gym, 20m swimming pool, jacuzzi, sauna, steam | Walking distance to both Angel and Old street underground st