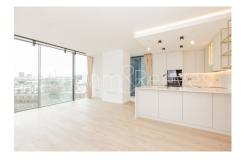

**Bollinder Place, Shoreditch, EC1V** 

£785 per week, £3,400 per month + fees

■ 1 Bedroom

☐ 1 Bathroom ☐ Unfurnished

Brand-new, luxury apartment situated within a stunning development, with stunning resident facilities, located in Shoreditch within walking distance from both Angel and Old Street underground stations,

## **Property features**

Spacious 70sqm brand new 1 bedroom 1bathroom apartment | Spacious living room with large floor to ceiling window | Fully equipped open plan kitchen with integrated appliances | Large bedroom with ample storage with built in wardrobe | Contemporary spacious bathroom with bathtub | EPC-B | Underfloor heating, comfort cooling, Washer Dryer | 24h concierge, lift, dust chute in the communal hallway | Residents' gym, 20m swimming pool, jacuzzi, sauna, steam | Walking distance to both Angel and Old street underground st