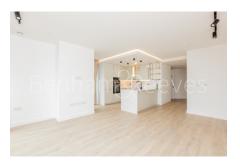

## **Property features**

Spacious 70sqm brand new 1 bedroom 1bathroom apartment | Spacious living room with large floor to ceiling window | Fully equipped open plan kitchen with integrated appliances | Large bedroom with ample storage with built in wardrobe | Contemporary spacious bathroom with bathtub | EPC-B | Underfloor heating, comfort cooling, Washer Dryer | 24h concierge, lift, dust chute in the communal hallway | Residents' gym, 20m swimming pool, jacuzzi, sauna, steam | Walking distance to both Angel and Old street underground st