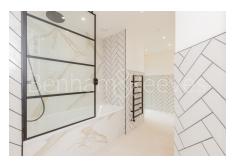

## **Property features**

Spacious 70sqm brand new 1 bedroom 1bathroom apartment | Spacious living room with large floor to ceiling window | Fully equipped open plan kitchen with integrated appliances | Large bedroom with ample storage with built in wardrobe | Contemporary spacious bathroom with bathtub | EPC-B | Underfloor heating, comfort cooling, Washer Dryer | 24h concierge, lift, dust chute in the communal hallway | Residents' gym, 20m swimming pool, jacuzzi, sauna, steam | Walking distance to both Angel and Old street underground st