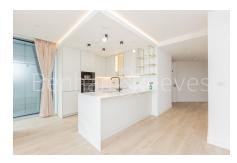

## **Property features**

Spacious 70sqm brand new 1 bedroom 1bathroom apartment | Spacious living room with large floor to ceiling window | Fully equipped open plan kitchen with integrated appliances | Large bedroom with ample storage with built in wardrobe | Contemporary spacious bathroom with bathtub | EPC-B | Underfloor heating, comfort cooling, Washer Dryer | 24h concierge, lift, dust chute in the communal hallway | Residents' gym, 20m swimming pool, jacuzzi, sauna, steam | Walking distance to both Angel and Old street underground st