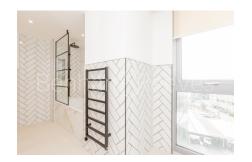

## **Property features**

Spacious 70sqm brand new 1 bedroom 1bathroom apartment | Spacious living room with large floor to ceiling window | Fully equipped open plan kitchen with integrated appliances | Large bedroom with ample storage with built in wardrobe | Contemporary spacious bathroom with bathtub | EPC-B | Underfloor heating, comfort cooling, Washer Dryer | 24h concierge, lift, dust chute in the communal hallway | Residents' gym, 20m swimming pool, jacuzzi, sauna, steam | Walking distance to both Angel and Old street underground st