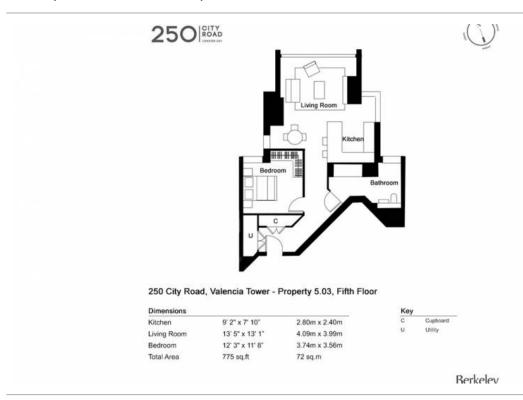

## **Property features**

Spacious 70sqm brand new 1 bedroom 1bathroom apartment | Spacious living room with large floor to ceiling window | Fully equipped open plan kitchen with integrated appliances | Large bedroom with ample storage with built in wardrobe | Contemporary spacious bathroom with bathtub | EPC-B | Underfloor heating, comfort cooling, Washer Dryer | 24h concierge, lift, dust chute in the communal hallway | Residents' gym, 20m swimming pool, jacuzzi, sauna, steam | Walking distance to both Angel and Old street underground st