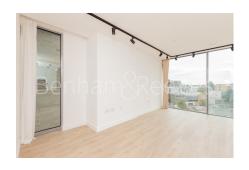

## **Property features**

Spacious 70sqm brand new 1 bedroom 1bathroom apartment | Spacious living room with large floor to ceiling window | Fully equipped open plan kitchen with integrated appliances | Large bedroom with ample storage with built in wardrobe | Contemporary spacious bathroom with bathtub | EPC-B | Underfloor heating, comfort cooling, Washer Dryer | 24h concierge, lift, dust chute in the communal hallway | Residents' gym, 20m swimming pool, jacuzzi, sauna, steam | Walking distance to both Angel and Old street underground st