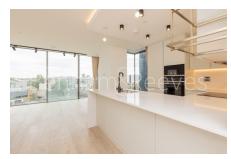

## **Property features**

Spacious 70sqm brand new 1 bedroom 1bathroom apartment | Spacious living room with large floor to ceiling window | Fully equipped open plan kitchen with integrated appliances | Large bedroom with ample storage with built in wardrobe | Contemporary spacious bathroom with bathtub | EPC-B | Underfloor heating, comfort cooling, Washer Dryer | 24h concierge, lift, dust chute in the communal hallway | Residents' gym, 20m swimming pool, jacuzzi, sauna, steam | Walking distance to both Angel and Old street underground st