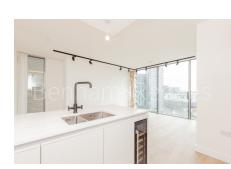

## **Property features**

Spacious 70sqm brand new 1 bedroom 1bathroom apartment | Spacious living room with large floor to ceiling window | Fully equipped open plan kitchen with integrated appliances | Large bedroom with ample storage with built in wardrobe | Contemporary spacious bathroom with bathtub | EPC-B | Underfloor heating, comfort cooling, Washer Dryer | 24h concierge, lift, dust chute in the communal hallway | Residents' gym, 20m swimming pool, jacuzzi, sauna, steam | Walking distance to both Angel and Old street underground st