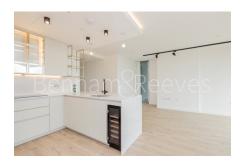

## **Property features**

Spacious 70sqm brand new 1 bedroom 1bathroom apartment | Spacious living room with large floor to ceiling window | Fully equipped open plan kitchen with integrated appliances | Large bedroom with ample storage with built in wardrobe | Contemporary spacious bathroom with bathtub | EPC-B | Underfloor heating, comfort cooling, Washer Dryer | 24h concierge, lift, dust chute in the communal hallway | Residents' gym, 20m swimming pool, jacuzzi, sauna, steam | Walking distance to both Angel and Old street underground st