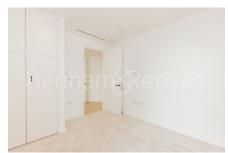

## **Property features**

Spacious 70sqm brand new 1 bedroom 1bathroom apartment | Spacious living room with large floor to ceiling window | Fully equipped open plan kitchen with integrated appliances | Large bedroom with ample storage with built in wardrobe | Contemporary spacious bathroom with bathtub | EPC-B | Underfloor heating, comfort cooling, Washer Dryer | 24h concierge, lift, dust chute in the communal hallway | Residents' gym, 20m swimming pool, jacuzzi, sauna, steam | Walking distance to both Angel and Old street underground st