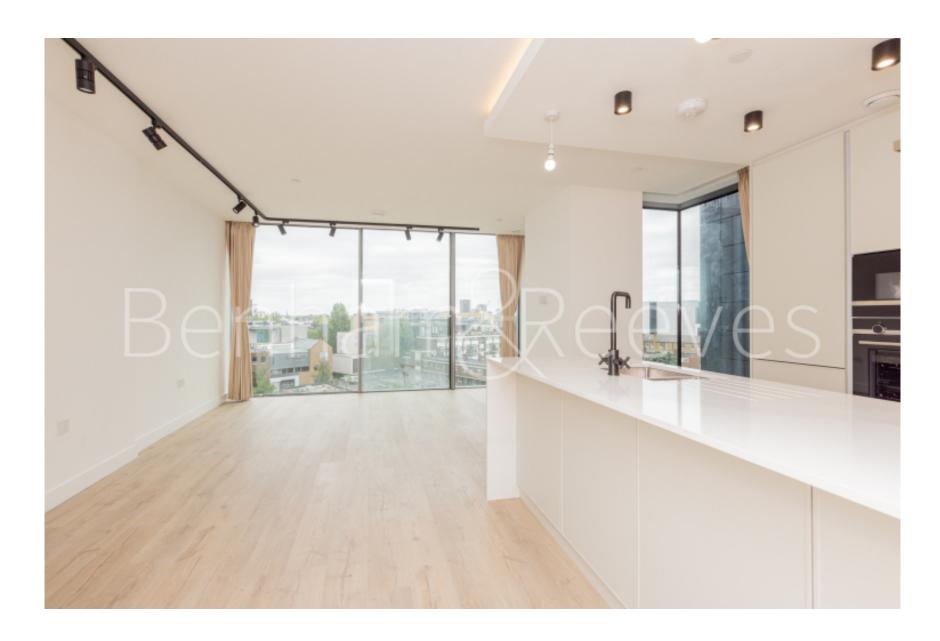

**Bollinder Place, Shoreditch, EC1V** 

£785 per week, £3,400 per month + fees

■ 1 Bedroom

☐ 1 Bathroom ☐ Unfurnished

Brand-new, luxury apartment situated within a stunning development, with stunning resident facilities, located in Shoreditch within walking distance from both Angel and Old Street underground stations,

## **Property features**

Spacious 70sqm brand new 1 bedroom 1bathroom apartment | Spacious living room with large floor to ceiling window | Fully equipped open plan kitchen with integrated appliances | Large bedroom with ample storage with built in wardrobe | Contemporary spacious bathroom with bathtub | EPC-B | Underfloor heating, comfort cooling, Washer Dryer | 24h concierge, lift, dust chute in the communal hallway | Residents' gym, 20m swimming pool, jacuzzi, sauna, steam | Walking distance to both Angel and Old street underground st