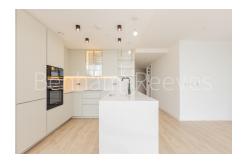

## **Property features**

Spacious 70sqm brand new 1 bedroom 1bathroom apartment | Spacious living room with large floor to ceiling window | Fully equipped open plan kitchen with integrated appliances | Large bedroom with ample storage with built in wardrobe | Contemporary spacious bathroom with bathtub | EPC-B | Underfloor heating, comfort cooling, Washer Dryer | 24h concierge, lift, dust chute in the communal hallway | Residents' gym, 20m swimming pool, jacuzzi, sauna, steam | Walking distance to both Angel and Old street underground st